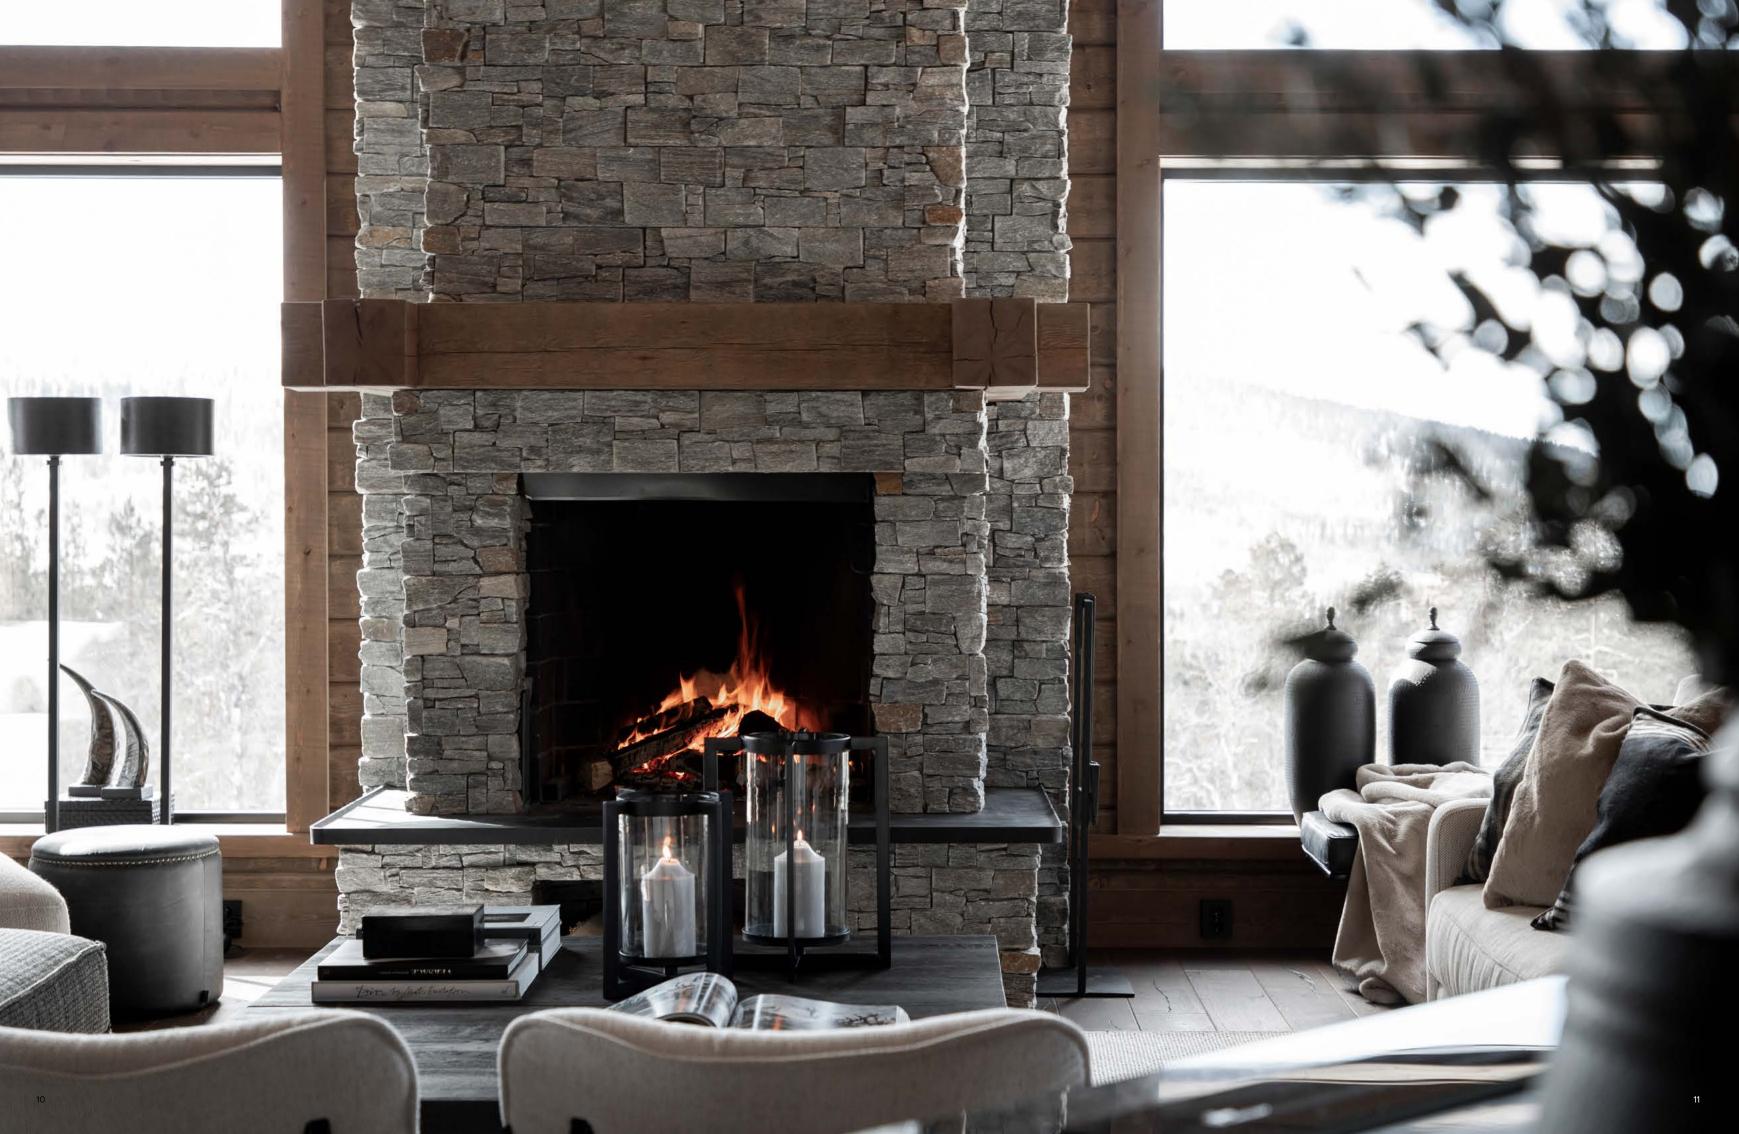

## THE LIVING ROOM

Design a seating area in your chalet that's perfect for family and friends. Opt for a spacious sectional sofa with plush cushions and soft throws that invite relaxation. Add stylish coffee tables and textured accents to enhance the cozy atmosphere, making it the ideal space for gathering and unwinding.

"Modern mountain luxury where every detail whisper comfort and every corner embraces you with serenity."