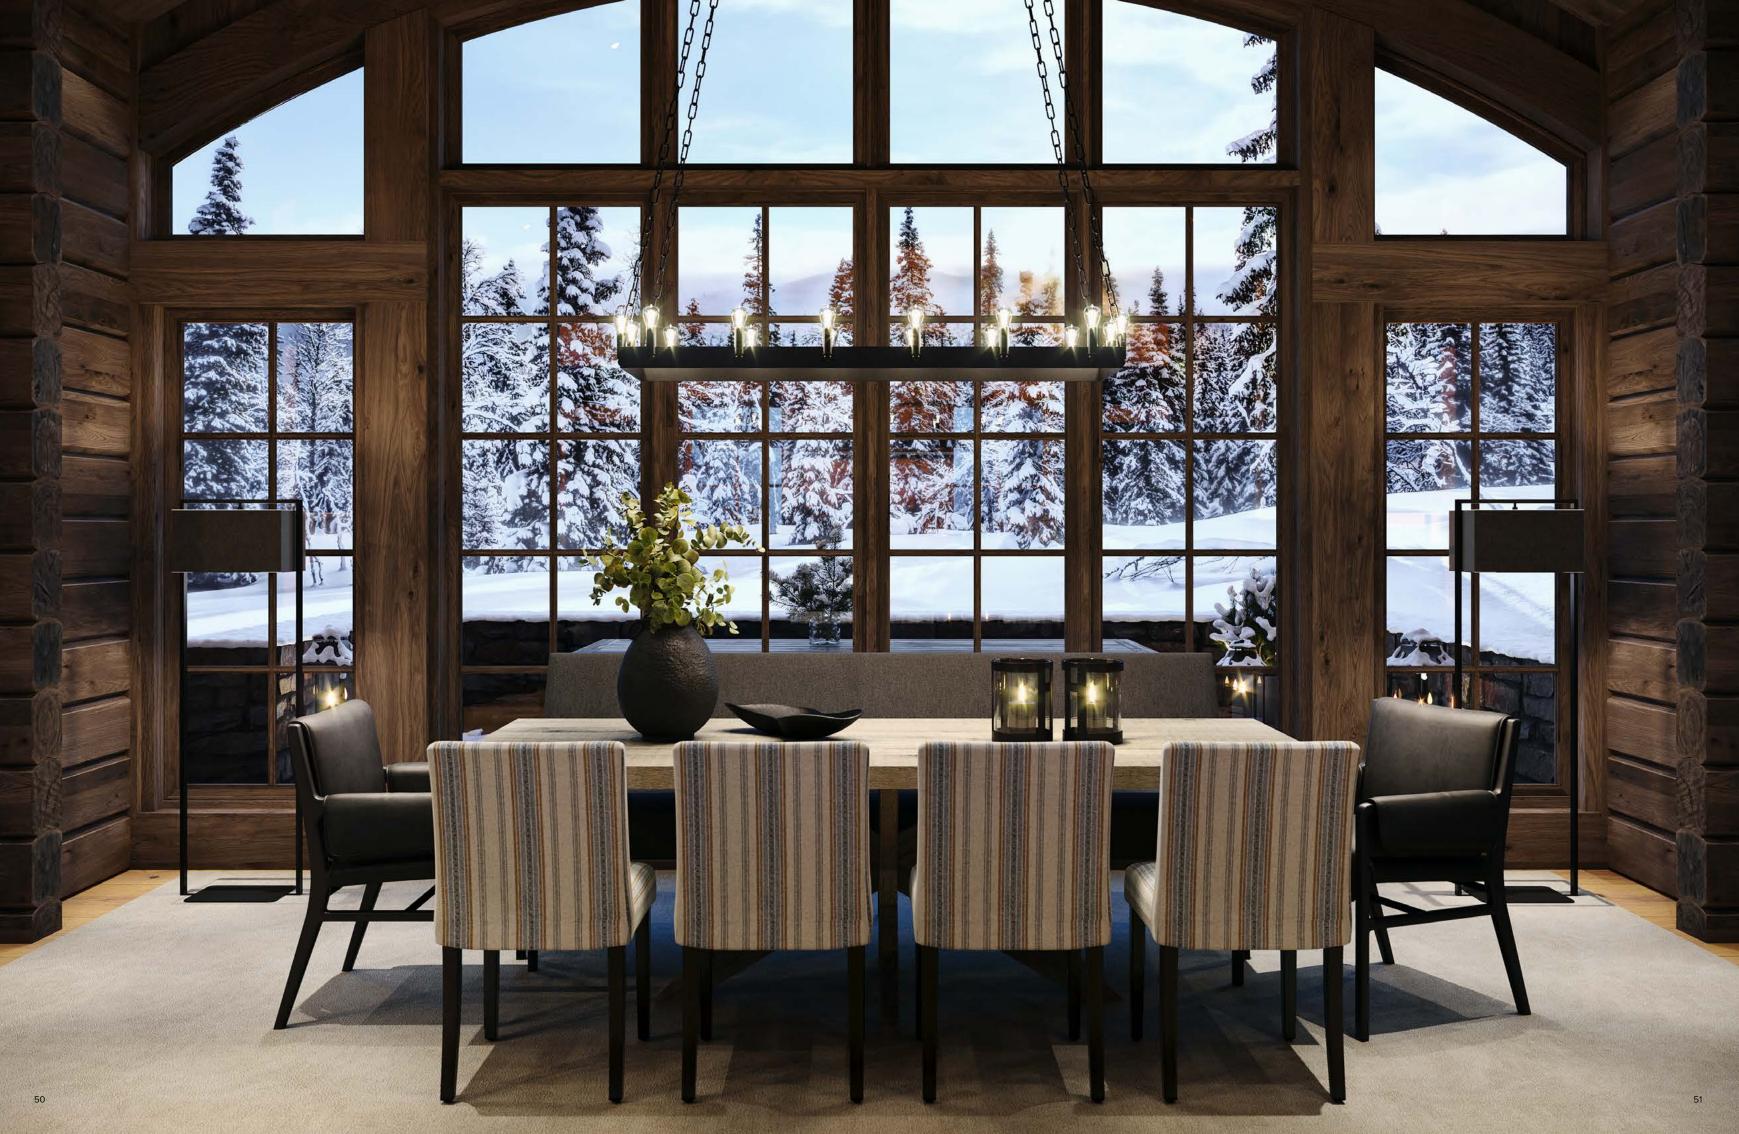

### THE DINING ROOM

Design your mountain chalet dining area to a warm, inviting atmosphere for family and friends. Use natural materials like wood and stone with earthy tones for rustic charm. A sturdy wooden table serves as the focal point, complemented by comfortable seating. Enhance the cozy ambiance with rustic lighting and nature-inspired decor.

"The dining table is where connections are made, and cozy seating invites guests to linger longer."

#### THE DINING TABLE

## A place for gathering

Discover our curated selection of dining tables, perfectly suited for the rustic charm and cozy atmosphere of a mountain cabin.

DINING TABLE PARIS Solid rustic oak. Pebbles grey.