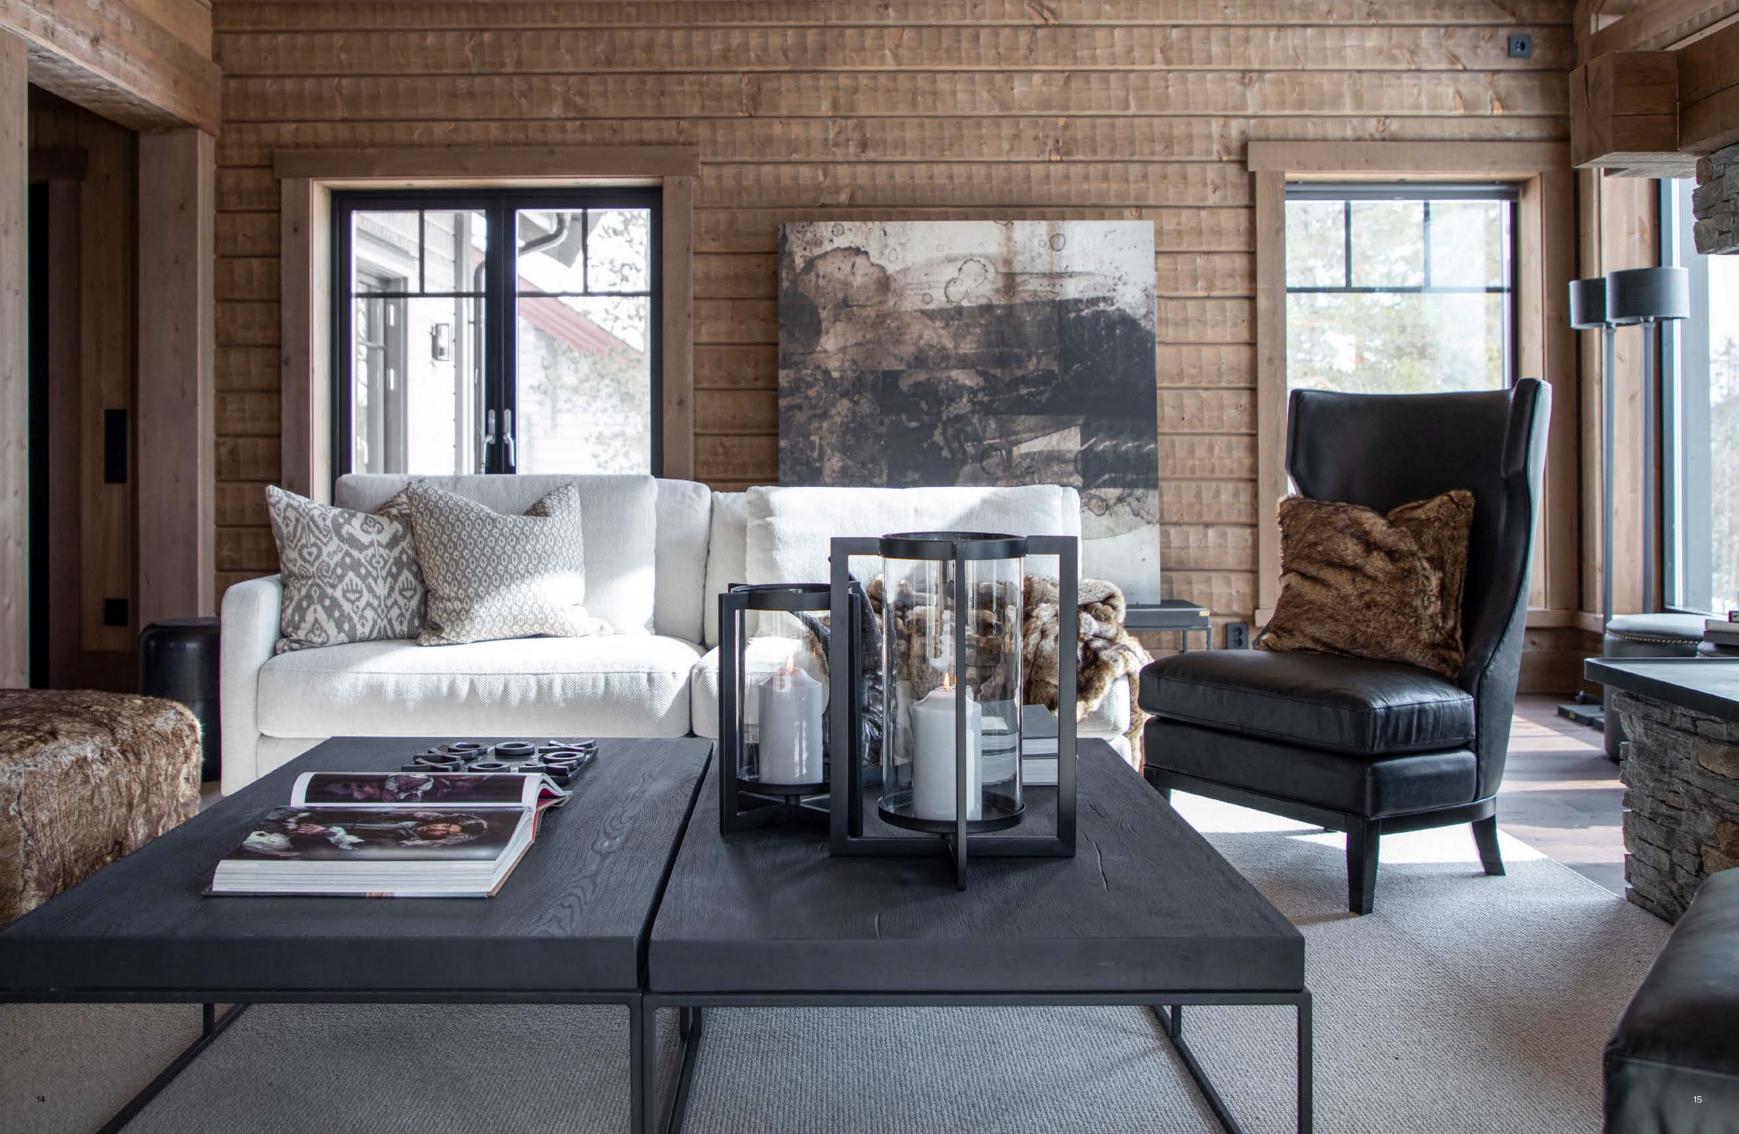

## THE LIVING ROOM

Design a seating area in your chalet that's perfect for family and friends. Opt for a spacious sectional sofa with plush cushions and soft throws that invite relaxation. Add stylish coffee tables and textured accents to enhance the cozy atmosphere, making it the ideal space for gathering and unwinding.

"Modern mountain luxury where every detail whisper comfort and every corner embraces you with serenity."

#### THE ARMCHAIR

## Designed for comfort

Explore our collection of cozy armchairs, designed to match the rustic warmth of your mountain cabin. They provide lasting comfort for long, relaxing evenings.

ARMCHAIR RUSSEL Fabric Story cream.