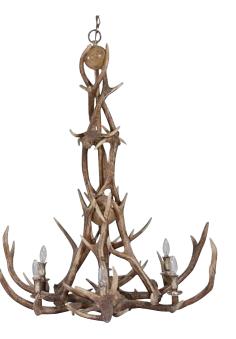

# Winter glow

Embrace the dark nights
with layered lighting
to create an inviting and
relaxing ambiance.

CANDLE HOLDER CANDELA
Antique brass metal.

CEILING LAMP ANTLER

Natural reisin.

LIGHT HOLDER TEALIGHT
Antique brass metal.