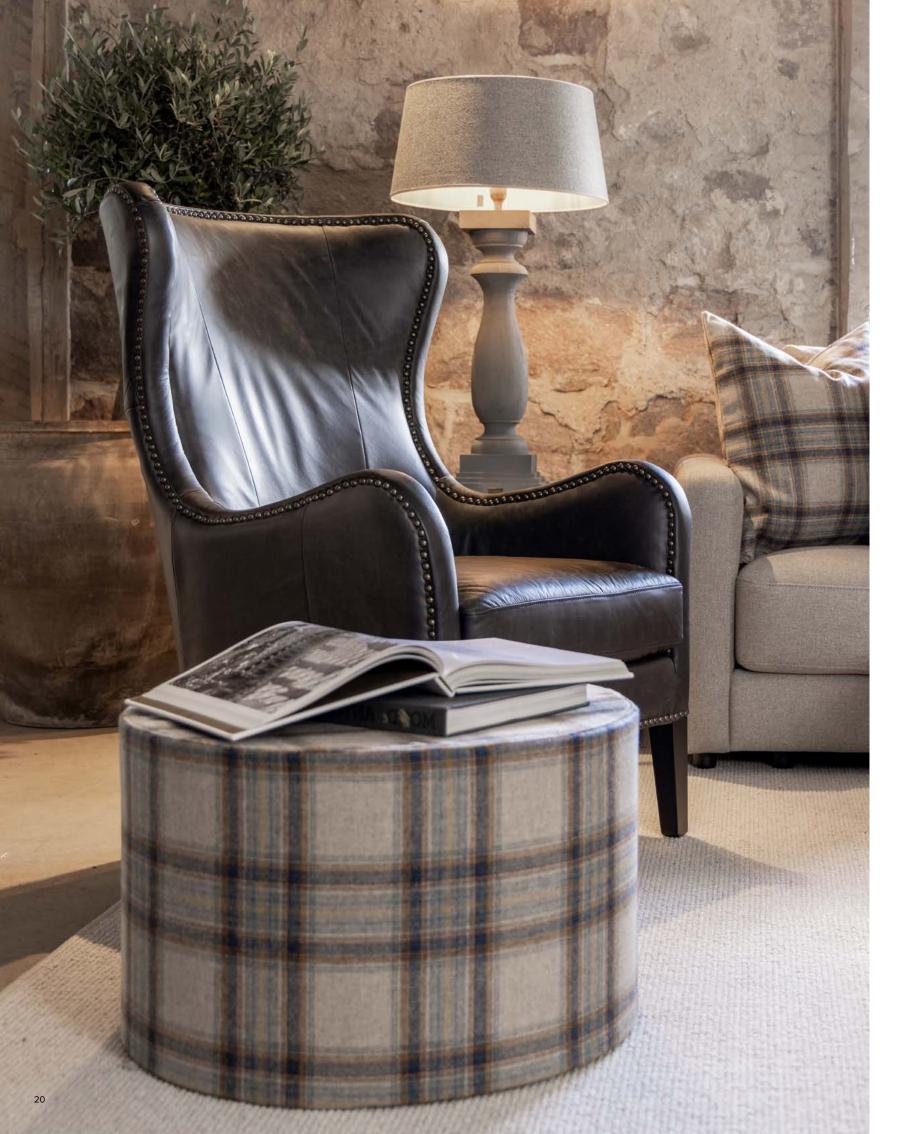

#### THE ARMCHAIR

## Designed for comfort

Explore our collection of cozy armchairs, designed to match the rustic warmth of your mountain cabin. They provide lasting comfort for long, relaxing evenings.

ARMCHAIR RUSSEL Fabric Story cream.