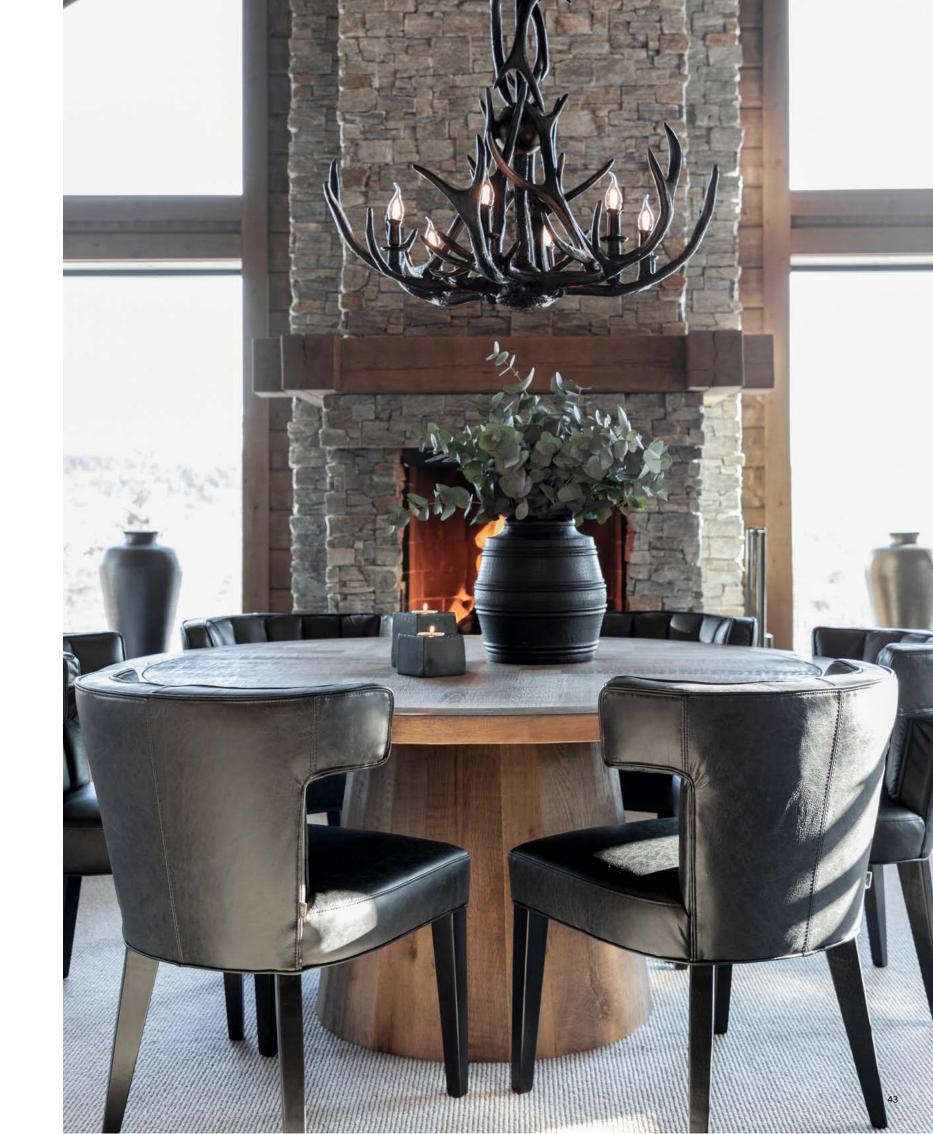

### THE DINING ROOM

Design your mountain chalet dining area to a warm, inviting atmosphere for family and friends. Use natural materials like wood and stone with earthy tones for rustic charm. A sturdy wooden table serves as the focal point, complemented by comfortable seating. Enhance the cozy ambiance with rustic lighting and nature-inspired decor.

"The dining table is where connections are made, and cozy seating invites guests to linger longer."

#### THE DINING TABLE

## A place for gathering

Discover our curated selection of dining tables, perfectly suited for the rustic charm and cozy atmosphere of a mountain cabin.

DINING TABLE PARIS Solid rustic oak. Pebbles grey.