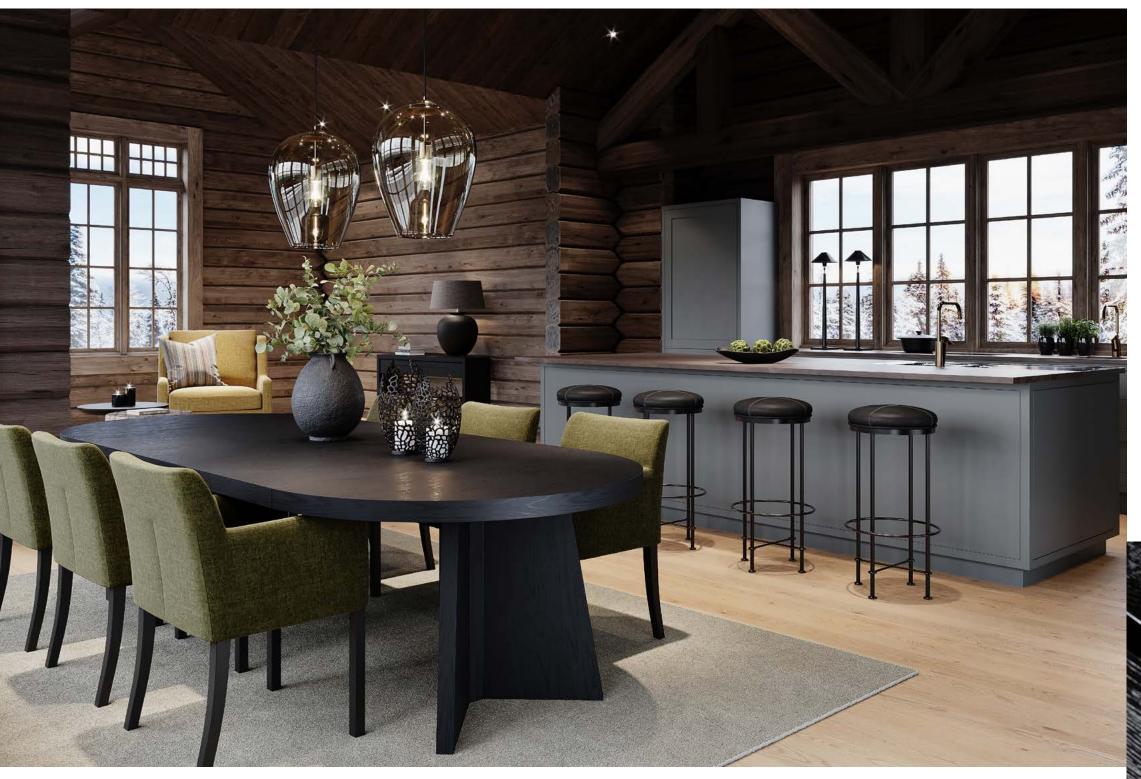

### THE DINING ROOM

Design your mountain chalet dining area to a warm, inviting atmosphere for family and friends. Use natural materials like wood and stone with earthy tones for rustic charm. A sturdy wooden table serves as the focal point, complemented by comfortable seating. Enhance the cozy ambiance with rustic lighting and nature-inspired decor.

## A place for gathering

Discover our curated selection of dining tables, perfectly suited for the rustic charm and cozy atmosphere of a mountain cabin.

DINING TABLE PARIS Solid rustic oak. Pebbles grey.