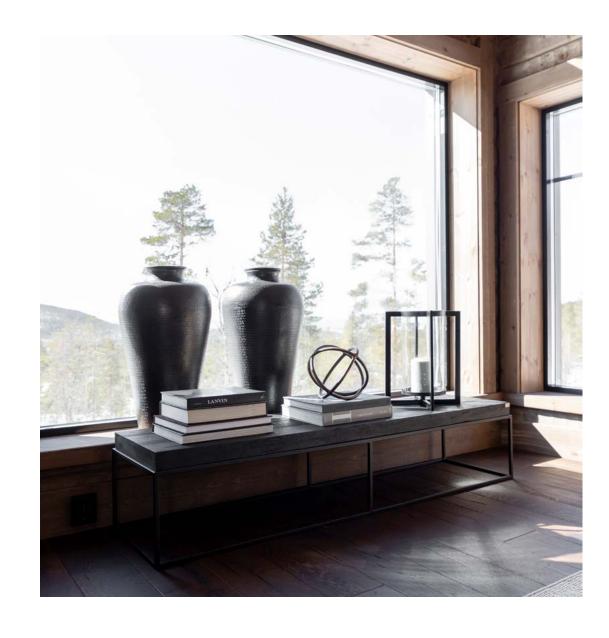

### THE NORDIC LODGE

The Nordic lodge trend combines minimalist design with rustic charm, featuring natural materials, neutral colors, large windows, and soft textures that connect indoors with nature. It blends modern comforts with eco-friendly, timeless design, emphasizing simplicity, warmth, and tranquility.

#### **GET THE LOOK**

5

Find peace in the quiet elegance of soft textures and light-filled spaces.

"A modern mountain escape that honors natures simplicity and beauty."

Where modern simplicity blends sophistication with timeless lodge comfort.