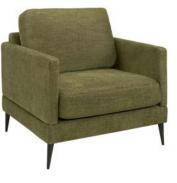

#### THE ARMCHAIR

## Designed for comfort

Explore our collection of cozy armchairs, designed to match the rustic warmth of your mountain cabin. They provide lasting comfort for long, relaxing evenings.

ARMCHAIR RUSSEL Fabric Story cream.

LOUNGE CHAIR TOWN Fabric Rave liver.

ARMCHAIR ANDORRA Fabric Hailey army.

LOUNGE CHAIR CADIZ
Fabric Hailey curry.

OTTOMAN CORTINA
Fabric Chanel taupe.

ARMCHAIR MISCHA Leather Vintage black.

SWIVEL CHAIR JADE Leather Titanic espresso.