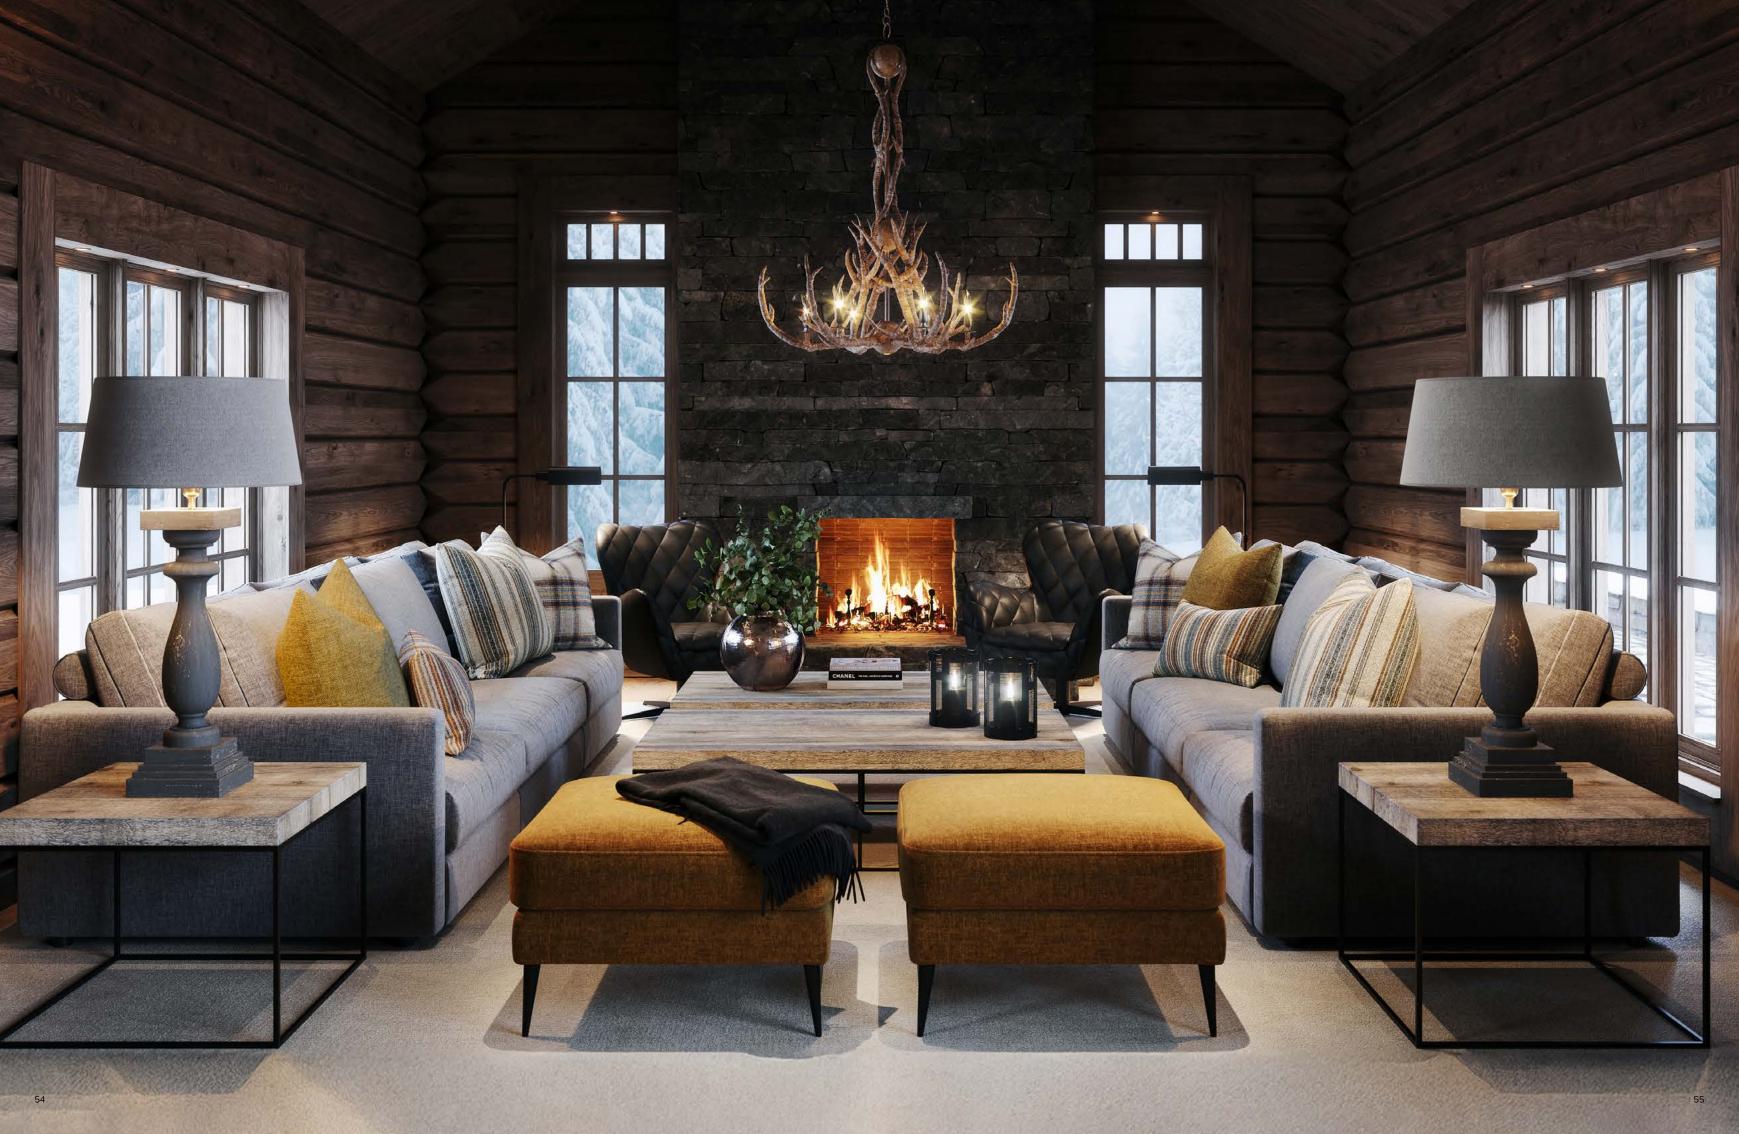

## THE LIVING ROOM

Design a seating area in your chalet that's perfect for family and friends. Opt for a spacious sectional sofa with plush cushions and soft throws that invite relaxation. Add stylish coffee tables and textured accents to enhance the cozy atmosphere, making it the ideal space for gathering and unwinding.

"Modern mountain luxury where every detail whisper comfort and every corner embraces you with serenity."

### RICH TEXTURES & RUSTIC ELEGANCE

This cabin style radiates warmth and elegance, blending rustic charm with refined comfort. It features rich textures, plaid accents, and warm lighting, while natural wood tones, expansive windows, and stone fireplaces create a seamless connection to the outdoors, offering a cozy and luxurious retreat.

"A timeless blend of rustic charm and cozy elegance, this retreat embodies warmth and classic comfort."