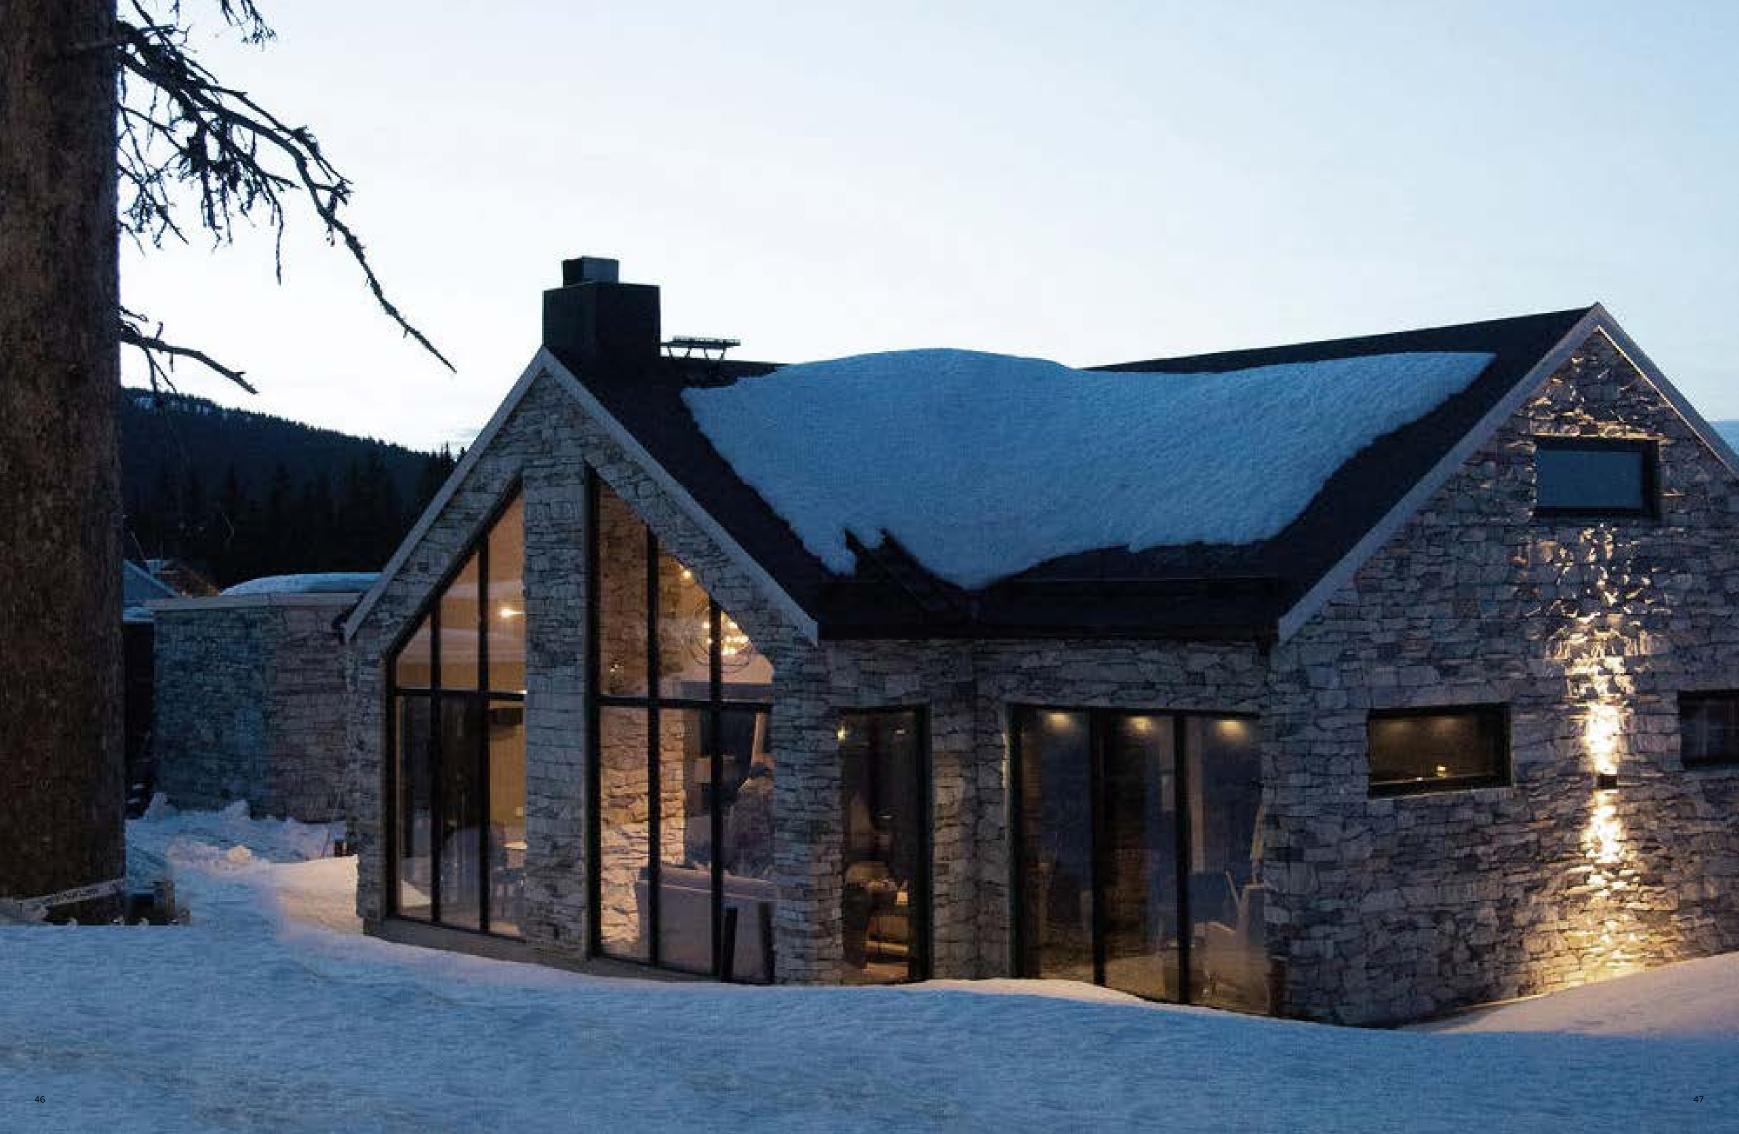

### THE NORDIC LODGE

The Nordic lodge trend combines minimalist design with rustic charm, featuring natural materials, neutral colors, large windows, and soft textures that connect indoors with nature. It blends modern comforts with eco-friendly, timeless design, emphasizing simplicity, warmth, and tranquility.

#### **GET THE LOOK**

5

Find peace in the quiet elegance of soft textures and light-filled spaces.

"A modern mountain escape that honors natures simplicity and beauty."

Where modern simplicity blends sophistication with timeless lodge comfort.