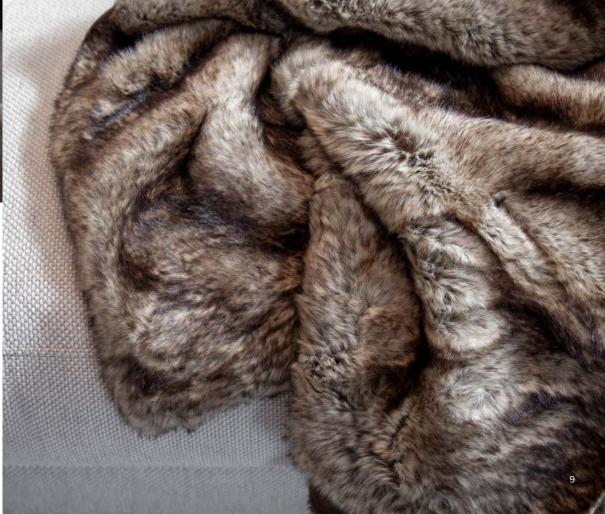

# Cozy touches

Textiles are essential for adding comfort and character to a mountain chalet. Mix patterns and materials for a relaxed, refined look, perfect for unwinding after a day in the mountains.

CUSHION GLENSDALE CHECK DENIM

THROW GREY BEAR

CUSHION HAILEY CURRY

CUSHION BELMONT GREY

CUSHION BUFFALO BROWN

CUSHION GLENSDALE FOLKLORE DENIM

CUSHION SHAUN GREIGE

CUSHION GLENSDALE CHECK GREY/OCHRE

THROW LIVIGNO TAUPE