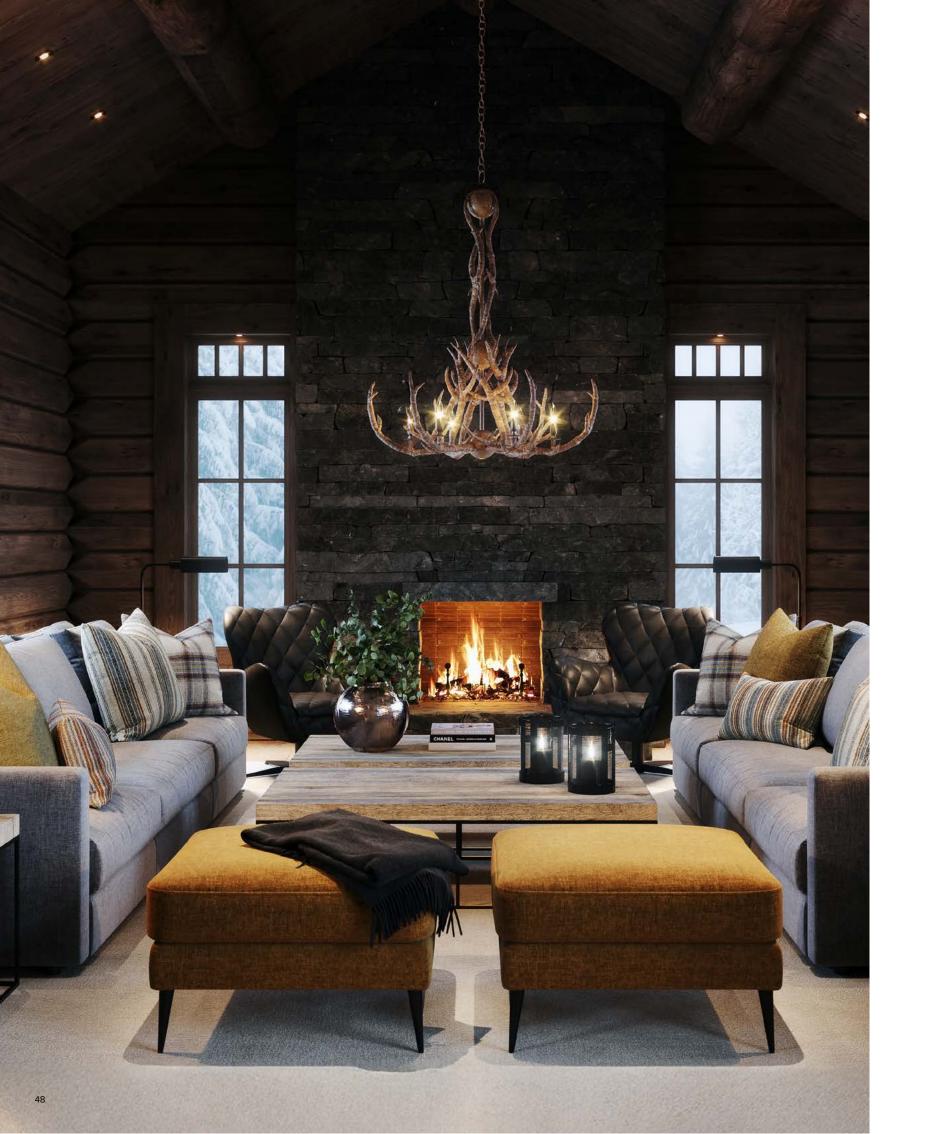

## THE LIVING ROOM

Design a seating area in your chalet that's perfect for family and friends. Opt for a spacious sectional sofa with plush cushions and soft throws that invite relaxation. Add stylish coffee tables and textured accents to enhance the cozy atmosphere, making it the ideal space for gathering and unwinding.

"Modern mountain luxury where every detail whisper comfort and every corner embraces you with serenity."