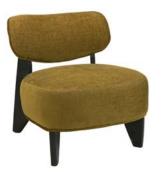

#### THE ARMCHAIR

LOUNGE CHAIR TOWN Fabric Rave liver.

ARMCHAIR ANDORRA Fabric Hailey army.

LOUNGE CHAIR CADIZ
Fabric Hailey curry.

OTTOMAN CORTINA
Fabric Chanel taupe.

ARMCHAIR MISCHA Leather Vintage black.

SWIVEL CHAIR JADE Leather Titanic espresso.

LOUNGE CHAIR PORTO Fabric Hailey taupe.

LOUNGE CHAIR DOVER Fabric Rave natural.