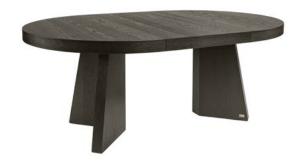

DINING TABLE TRENT Oak veneer. Dark grey.

DINING TABLE JOSH Solid rustic oak. Pebbles grey.

DINING TABLE WILL Solid oak. Silverback.

DINING TABLE PARIS
Rustical oak. US brown.

DINING TABLE JUSTIN
Solid oak. Black.