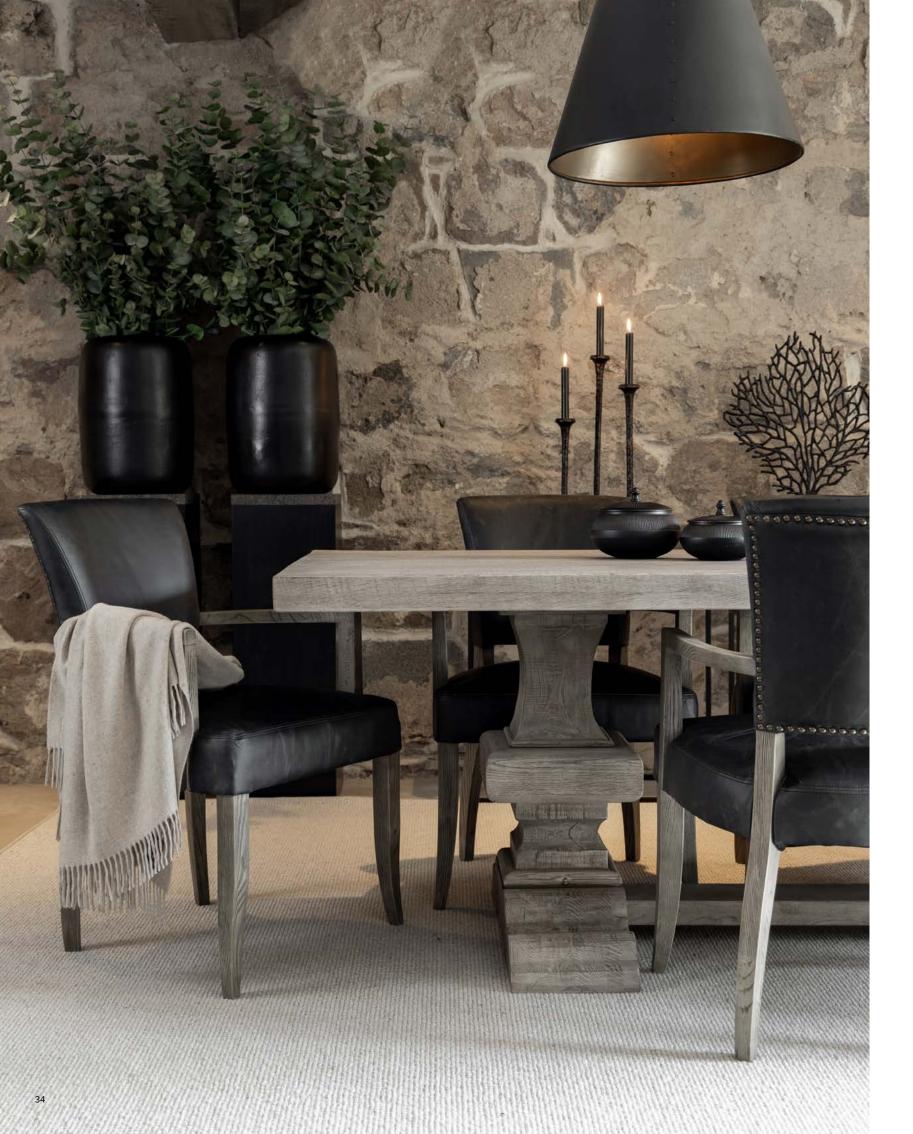

### THE DINING ROOM

Design your mountain chalet dining area to a warm, inviting atmosphere for family and friends. Use natural materials like wood and stone with earthy tones for rustic charm. A sturdy wooden table serves as the focal point, complemented by comfortable seating. Enhance the cozy ambiance with rustic lighting and nature-inspired decor.

"The dining table is where connections are made, and cozy seating invites guests to linger longer."

#### THE DINING TABLE

## A place for gathering

Discover our curated selection of dining tables, perfectly suited for the rustic charm and cozy atmosphere of a mountain cabin.

DINING TABLE PARIS Solid rustic oak. Pebbles grey.