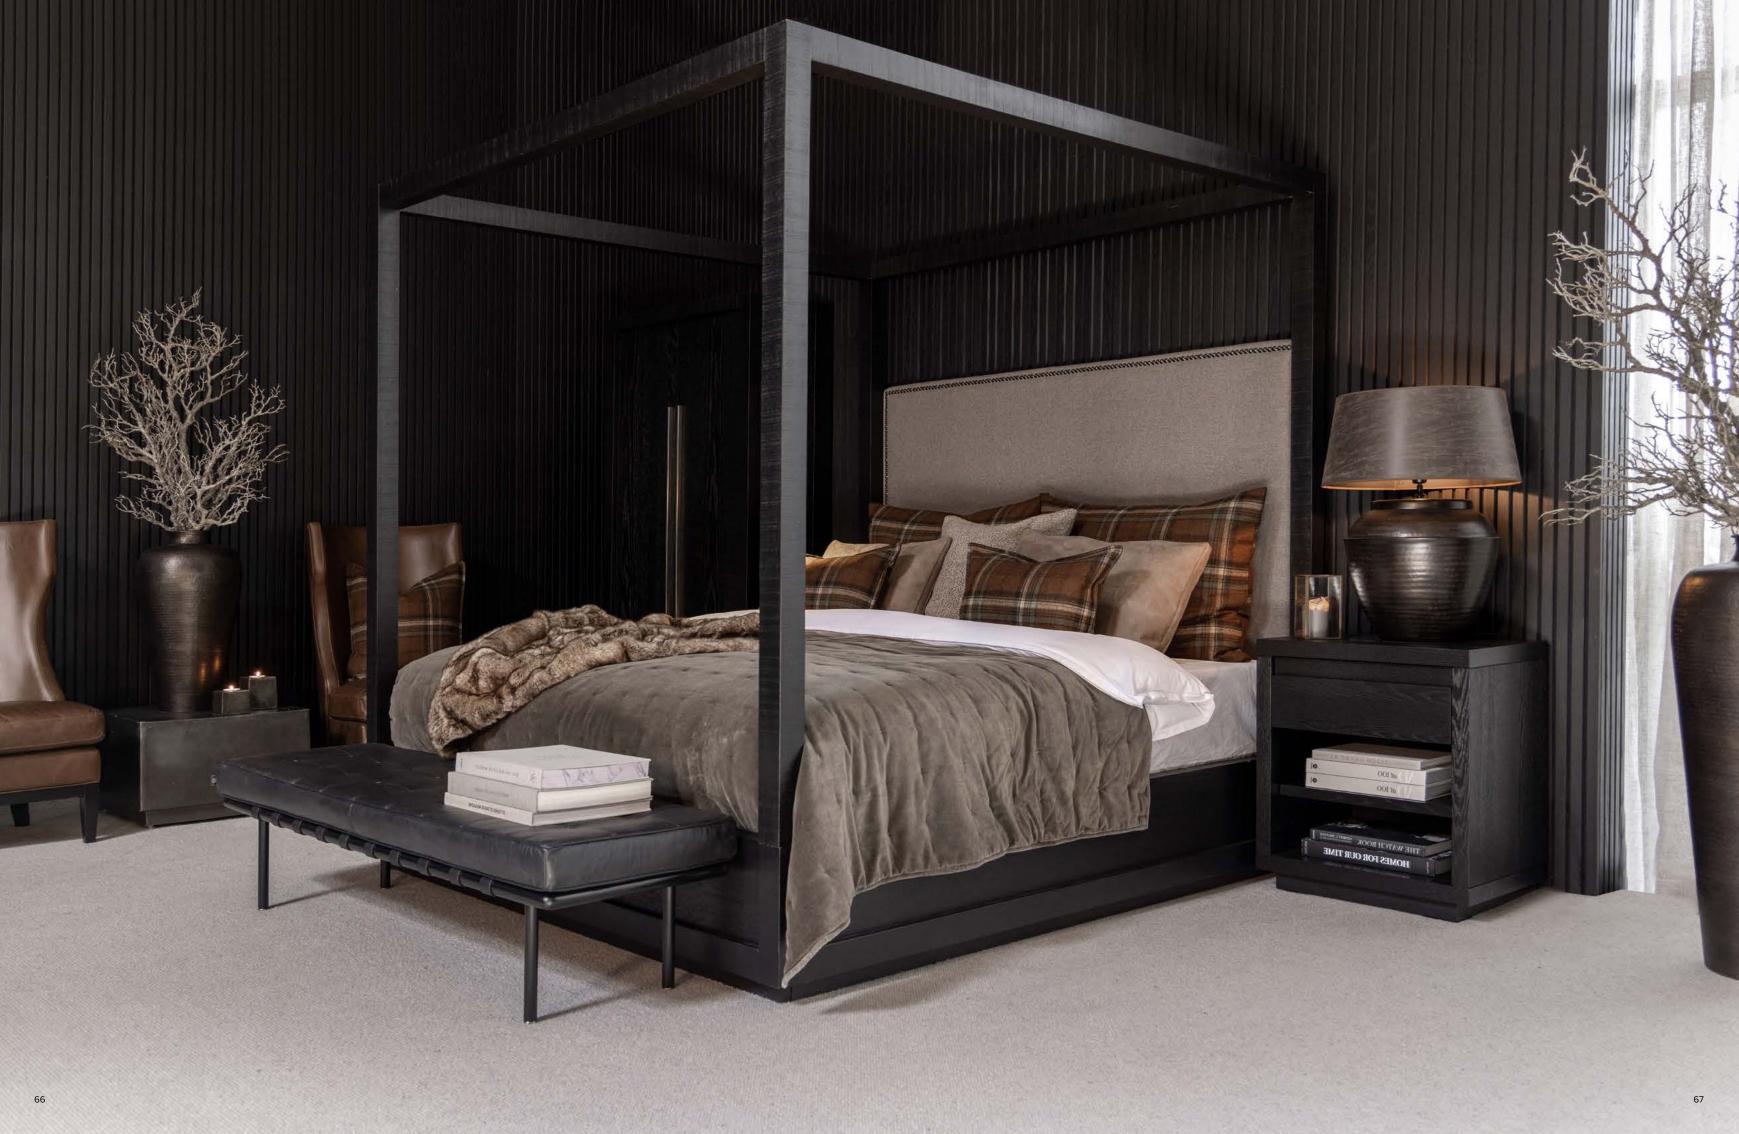

### THE BEDROOM

Transform your mountain chalet bedroom into a cozy retreat with a blend of rustic elements and luxurious comfort. Use rich textures, warm tones, and natural materials like wood and leather.

Layer soft bedding with plush throws and pillows to create a serene and inviting space perfect for relaxation.

Layered textures and natural tones create a haven for relaxation

**EXPLORE TEXTILES** 

## Rest with sophisticated comfort

A headboard adds warmth and style, making your bedroom feel cozier. Choose plush fabric for softness or wood for a rustic look. Complete the headboard with the right accessories to create a welcoming retreat.

HEADBOARD PARIS
Facric Rave natural.

HEADBOARD COPENHAGEN Facric Hailey army.

BED FRAME HUNTER
Oak veneer. Black.

BED FRAME HUNTER
Oak veneer. Antique grey.

HEADBOARD LISBON Leather Vintage black.

HEADBOARD AMSTERDAM
Fabric Rave liver.

BENCH PRINCETOWN Leather Mountain black.

BEDSPREAD BELIZE Grey.

BEDSIDE TABLE MILLE Aluminum. Black.