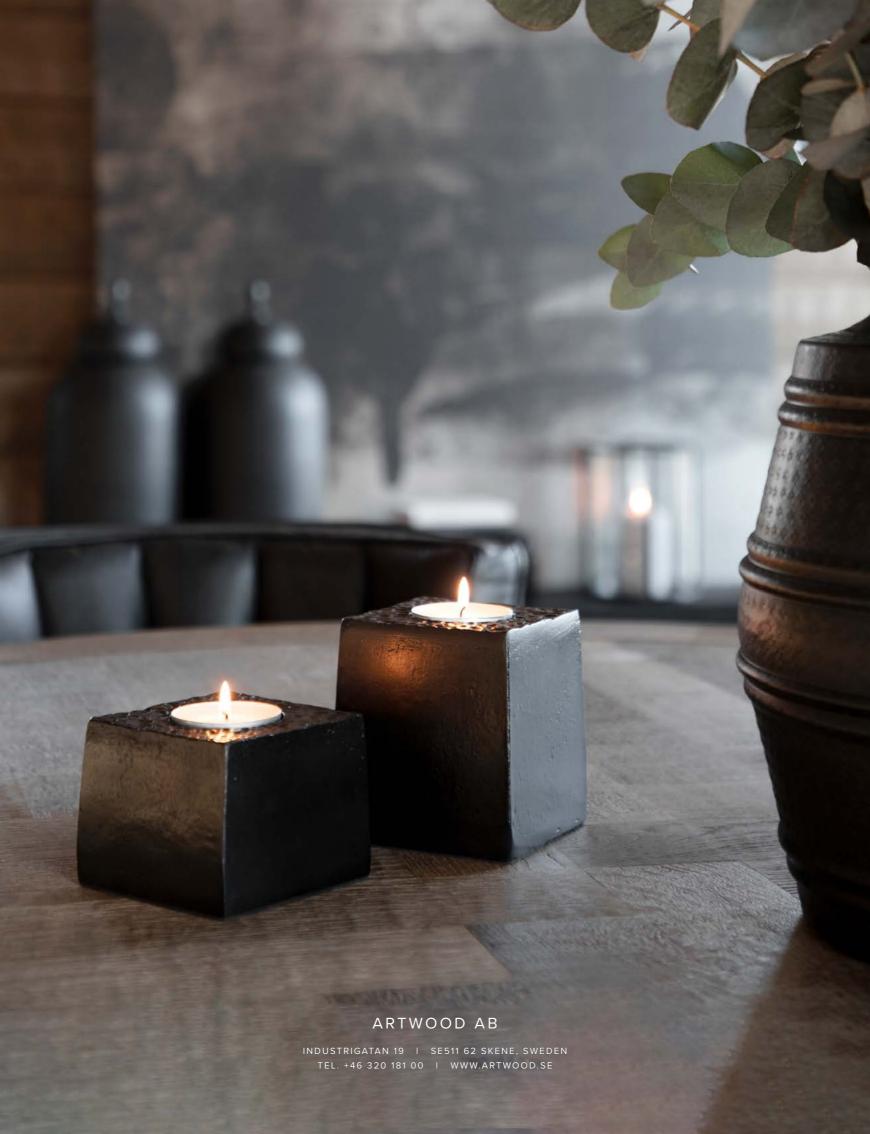

# Winter glow

Embrace the dark nights
with layered lighting
to create an inviting and
relaxing ambiance.

CANDLE HOLDER CANDELA
Antique brass metal.

CEILING LAMP ANTLER

Natural reisin.

LIGHT HOLDER TEALIGHT
Antique brass metal.