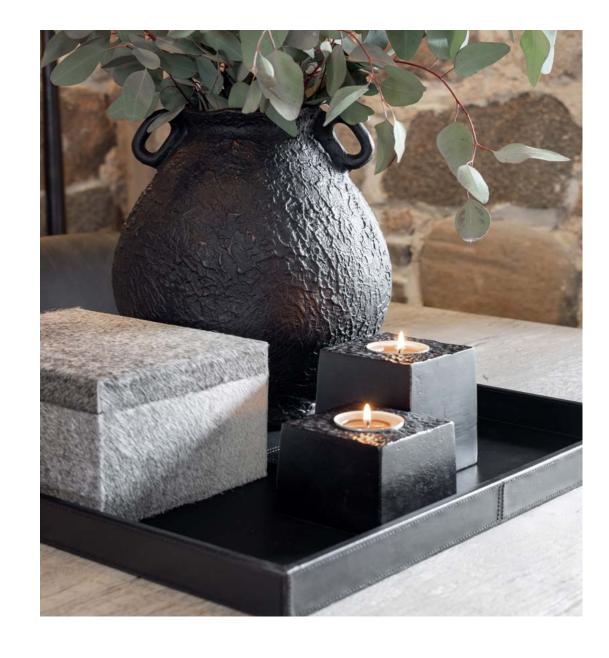

# Winter glow

Embrace the dark nights
with layered lighting
to create an inviting and
relaxing ambiance.

CANDLE HOLDER CANDELA
Antique brass metal.

CEILING LAMP ANTLER

Natural reisin.

LIGHT HOLDER TEALIGHT
Antique brass metal.