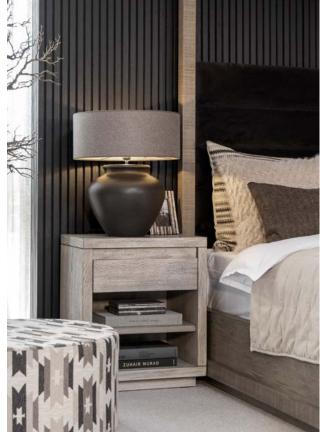

## Rest with sophisticated comfort

A headboard adds warmth and style, making your bedroom feel cozier. Choose plush fabric for softness or wood for a rustic look. Complete the headboard with the right accessories to create a welcoming retreat.

BENCH PRINCETOWN Leather Mountain black.

BEDSPREAD BELIZE Grey.

BEDSIDE TABLE MILLE Aluminum. Black.