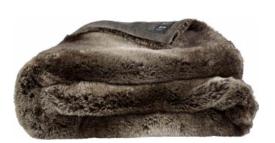

# Cozy touches

Textiles are essential for adding comfort and character to a mountain chalet. Mix patterns and materials for a relaxed, refined look, perfect for unwinding after a day in the mountains.

CUSHION GLENSDALE CHECK DENIM

THROW GREY BEAR

CUSHION HAILEY CURRY

CUSHION BELMONT GREY

CUSHION BUFFALO BROWN

CUSHION GLENSDALE FOLKLORE DENIM

CUSHION SHAUN GREIGE

CUSHION GLENSDALE CHECK GREY/OCHRE

THROW LIVIGNO TAUPE