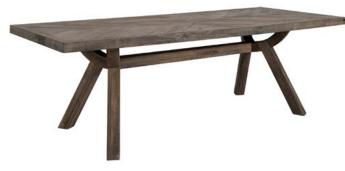

#### THE DINING TABLE

## A place for gathering

Discover our curated selection of dining tables, perfectly suited for the rustic charm and cozy atmosphere of a mountain cabin.

DINING TABLE PARIS Solid rustic oak. Pebbles grey.

DINING TABLE TRENT Oak veneer. Dark grey.

DINING TABLE JOSH Solid rustic oak. Pebbles grey.

DINING TABLE WILL Solid oak. Silverback.

DINING TABLE PARIS
Rustical oak. US brown.

DINING TABLE JUSTIN
Solid oak. Black.