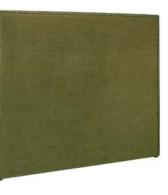

## Rest with sophisticated comfort

A headboard adds warmth and style, making your bedroom feel cozier. Choose plush fabric for softness or wood for a rustic look. Complete the headboard with the right accessories to create a welcoming retreat.

HEADBOARD PARIS
Facric Rave natural.

HEADBOARD COPENHAGEN Facric Hailey army.

BED FRAME HUNTER
Oak veneer. Black.

BED FRAME HUNTER
Oak veneer. Antique grey.

HEADBOARD LISBON Leather Vintage black.

HEADBOARD AMSTERDAM
Fabric Rave liver.

#### **EXPLORE ALL HEADBOARDS**