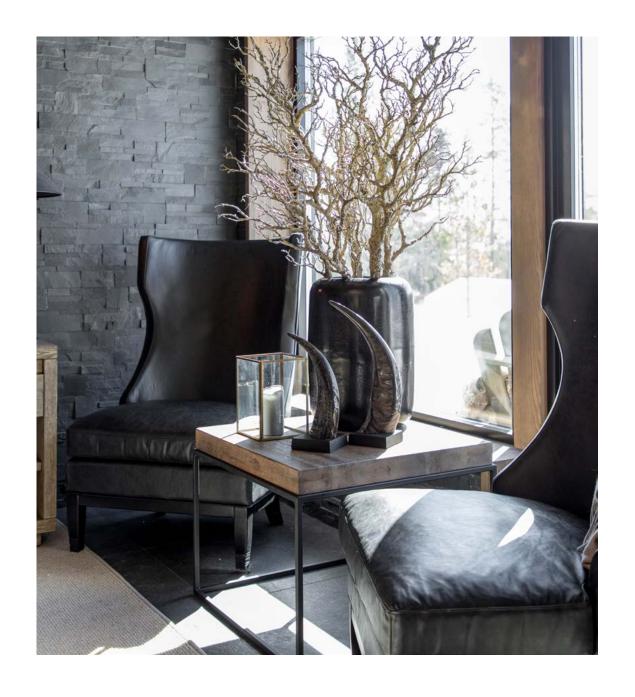

### RICH TEXTURES & RUSTIC ELEGANCE

This cabin style radiates warmth and elegance, blending rustic charm with refined comfort. It features rich textures, plaid accents, and warm lighting, while natural wood tones, expansive windows, and stone fireplaces create a seamless connection to the outdoors, offering a cozy and luxurious retreat.

"A timeless blend of rustic charm and cozy elegance, this retreat embodies warmth and classic comfort."