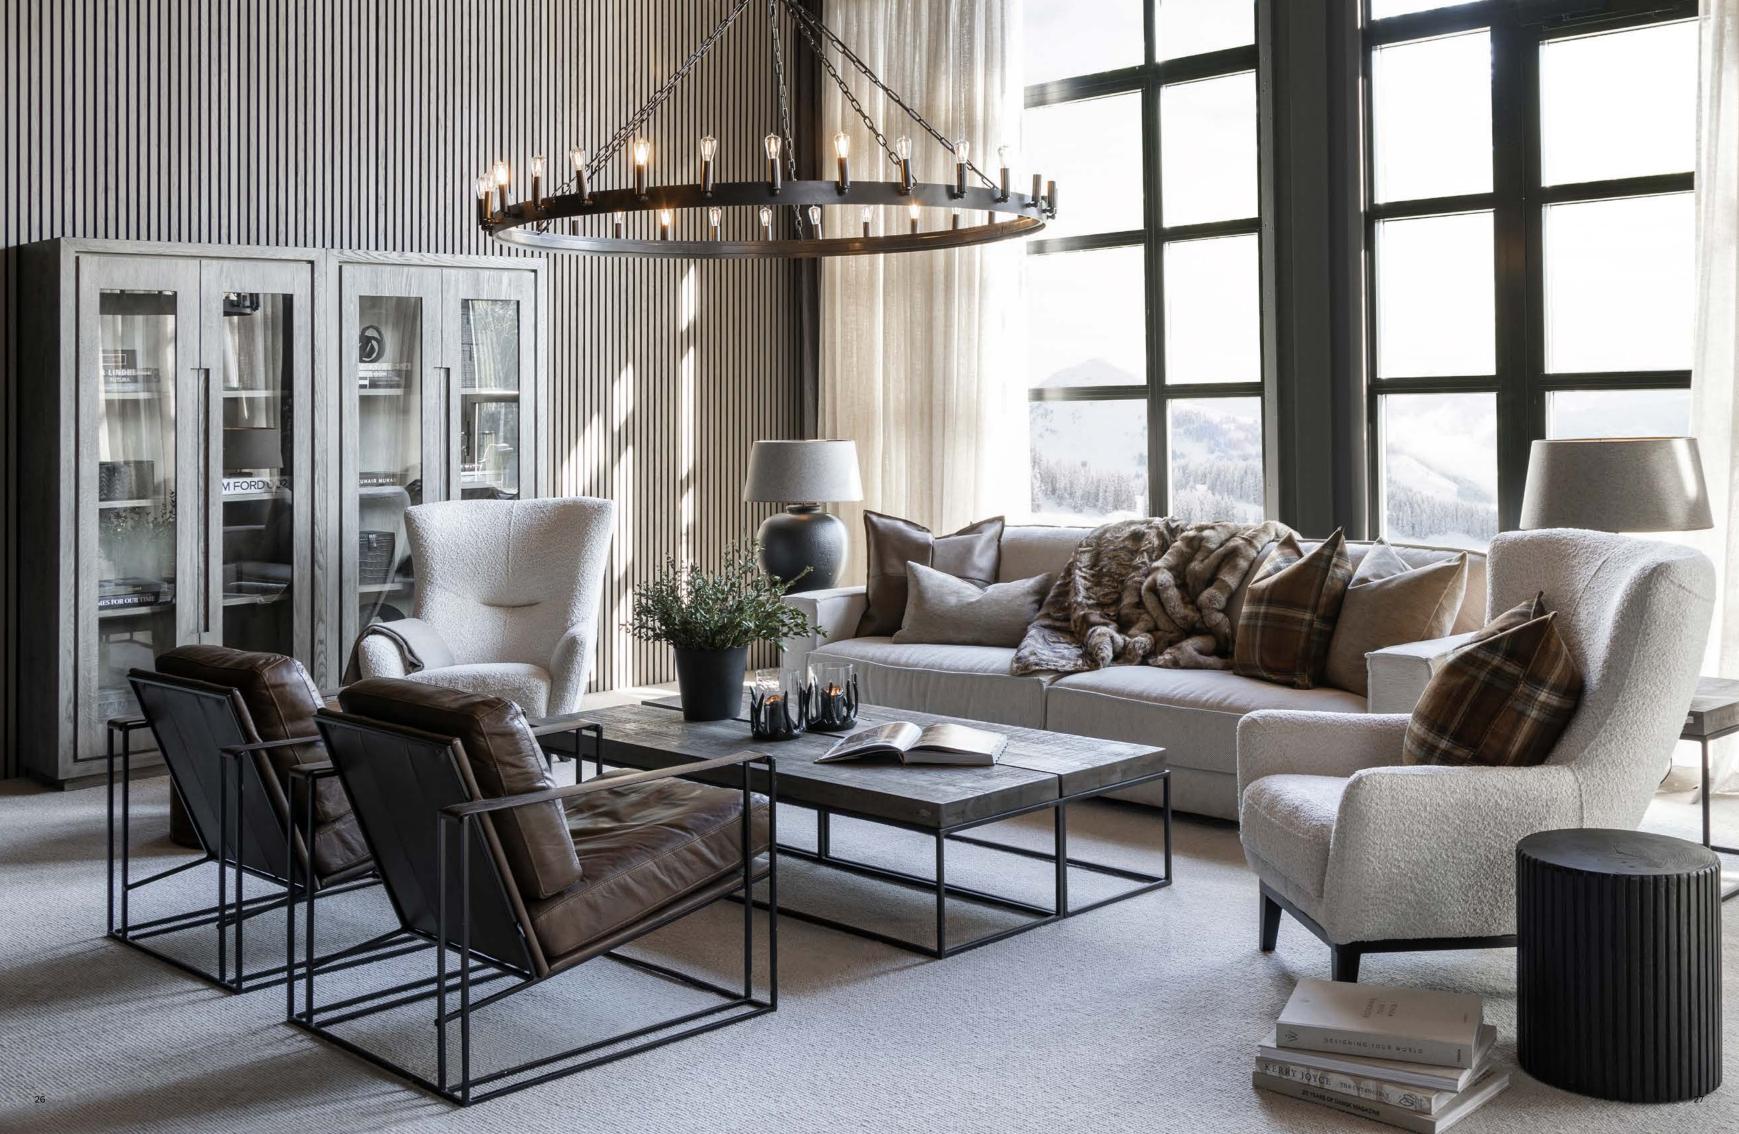

## THE LIVING ROOM

Design a seating area in your chalet that's perfect for family and friends. Opt for a spacious sectional sofa with plush cushions and soft throws that invite relaxation. Add stylish coffee tables and textured accents to enhance the cozy atmosphere, making it the ideal space for gathering and unwinding.

"Modern mountain luxury where every detail whisper comfort and every corner embraces you with serenity."

### RICH TEXTURES & RUSTIC ELEGANCE

This cabin style radiates warmth and elegance, blending rustic charm with refined comfort. It features rich textures, plaid accents, and warm lighting, while natural wood tones, expansive windows, and stone fireplaces create a seamless connection to the outdoors, offering a cozy and luxurious retreat.

"A timeless blend of rustic charm and cozy elegance, this retreat embodies warmth and classic comfort."