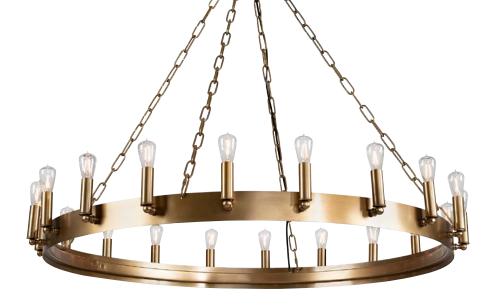

CEILING LAMP CROWN
Old brass metal.

LANTERN BENITO

Graphite metal.

LANTERN VERANO
Black metal.

TABLE LAMP PASADENA

Black ceramic.