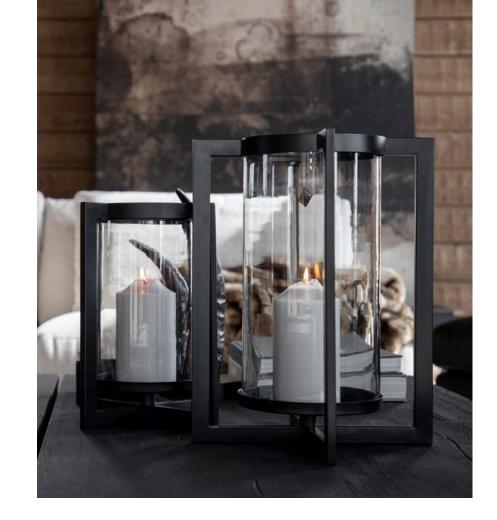

# Winter glow

Embrace the dark nights
with layered lighting
to create an inviting and
relaxing ambiance.

CANDLE HOLDER CANDELA
Antique brass metal.

CEILING LAMP ANTLER

Natural reisin.

LIGHT HOLDER TEALIGHT
Antique brass metal.