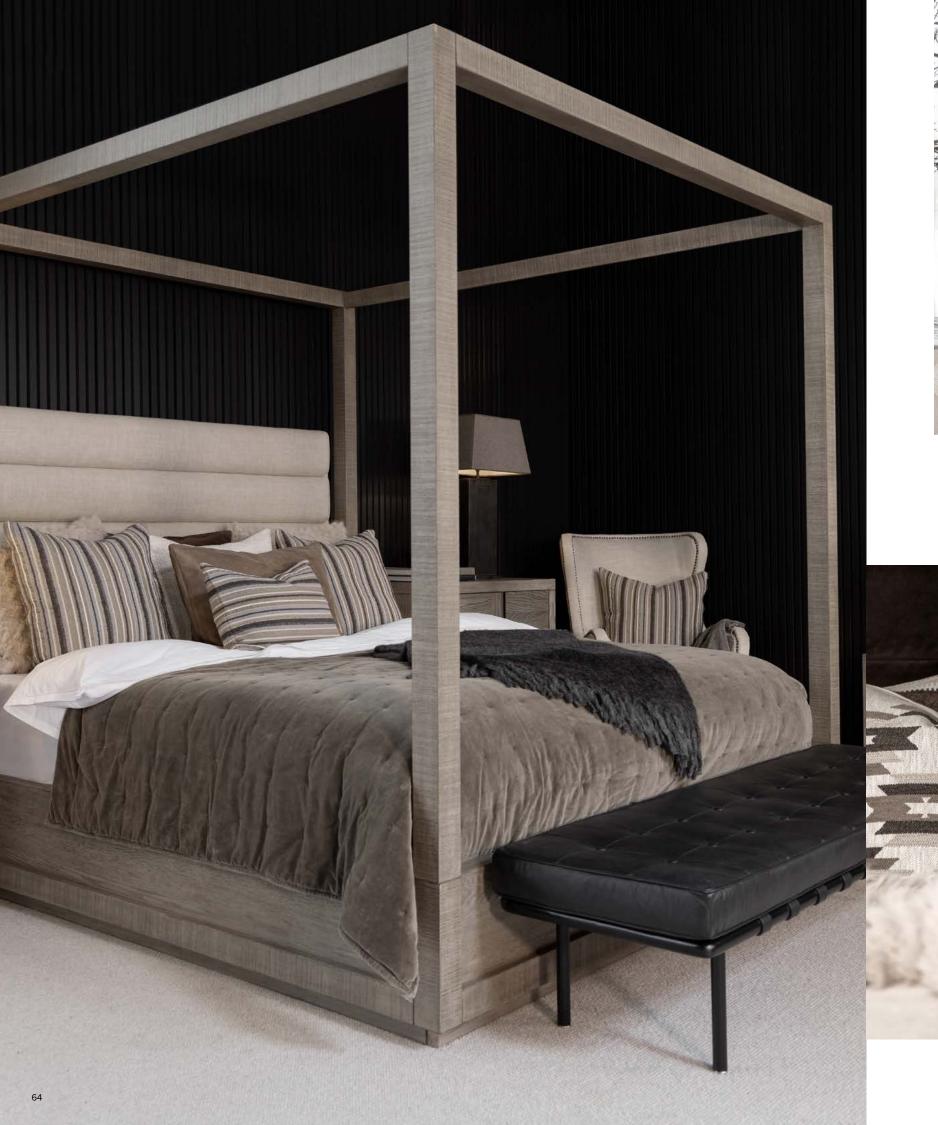

## Rest with sophisticated comfort

A headboard adds warmth and style, making your bedroom feel cozier. Choose plush fabric for softness or wood for a rustic look. Complete the headboard with the right accessories to create a welcoming retreat.

HEADBOARD PARIS
Facric Rave natural.

HEADBOARD COPENHAGEN Facric Hailey army.

BED FRAME HUNTER
Oak veneer. Black.

BED FRAME HUNTER
Oak veneer. Antique grey.

HEADBOARD LISBON Leather Vintage black.

HEADBOARD AMSTERDAM
Fabric Rave liver.

BENCH PRINCETOWN Leather Mountain black.

BEDSPREAD BELIZE Grey.

BEDSIDE TABLE MILLE Aluminum. Black.