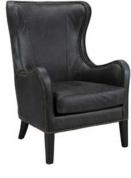

LOUNGE CHAIR TOWN Fabric Rave liver.

ARMCHAIR ANDORRA Fabric Hailey army.

LOUNGE CHAIR CADIZ
Fabric Hailey curry.

OTTOMAN CORTINA
Fabric Chanel taupe.

ARMCHAIR MISCHA Leather Vintage black.

SWIVEL CHAIR JADE Leather Titanic espresso.