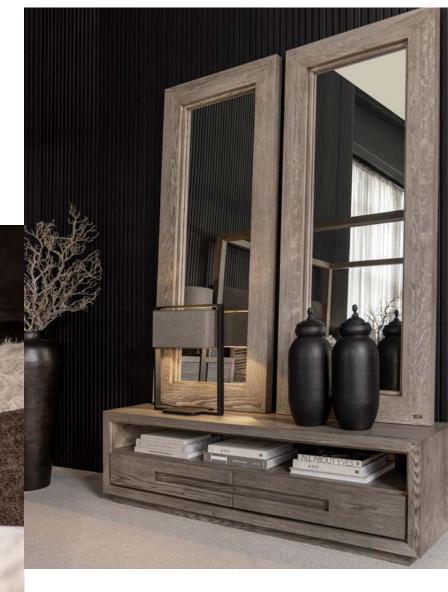

### THE BEDROOM

Transform your mountain chalet bedroom into a cozy retreat with a blend of rustic elements and luxurious comfort. Use rich textures, warm tones, and natural materials like wood and leather.

Layer soft bedding with plush throws and pillows to create a serene and inviting space perfect for relaxation.

Layered textures and natural tones create a haven for relaxation

**EXPLORE TEXTILES** 

## Rest with sophisticated comfort

A headboard adds warmth and style, making your bedroom feel cozier. Choose plush fabric for softness or wood for a rustic look. Complete the headboard with the right accessories to create a welcoming retreat.