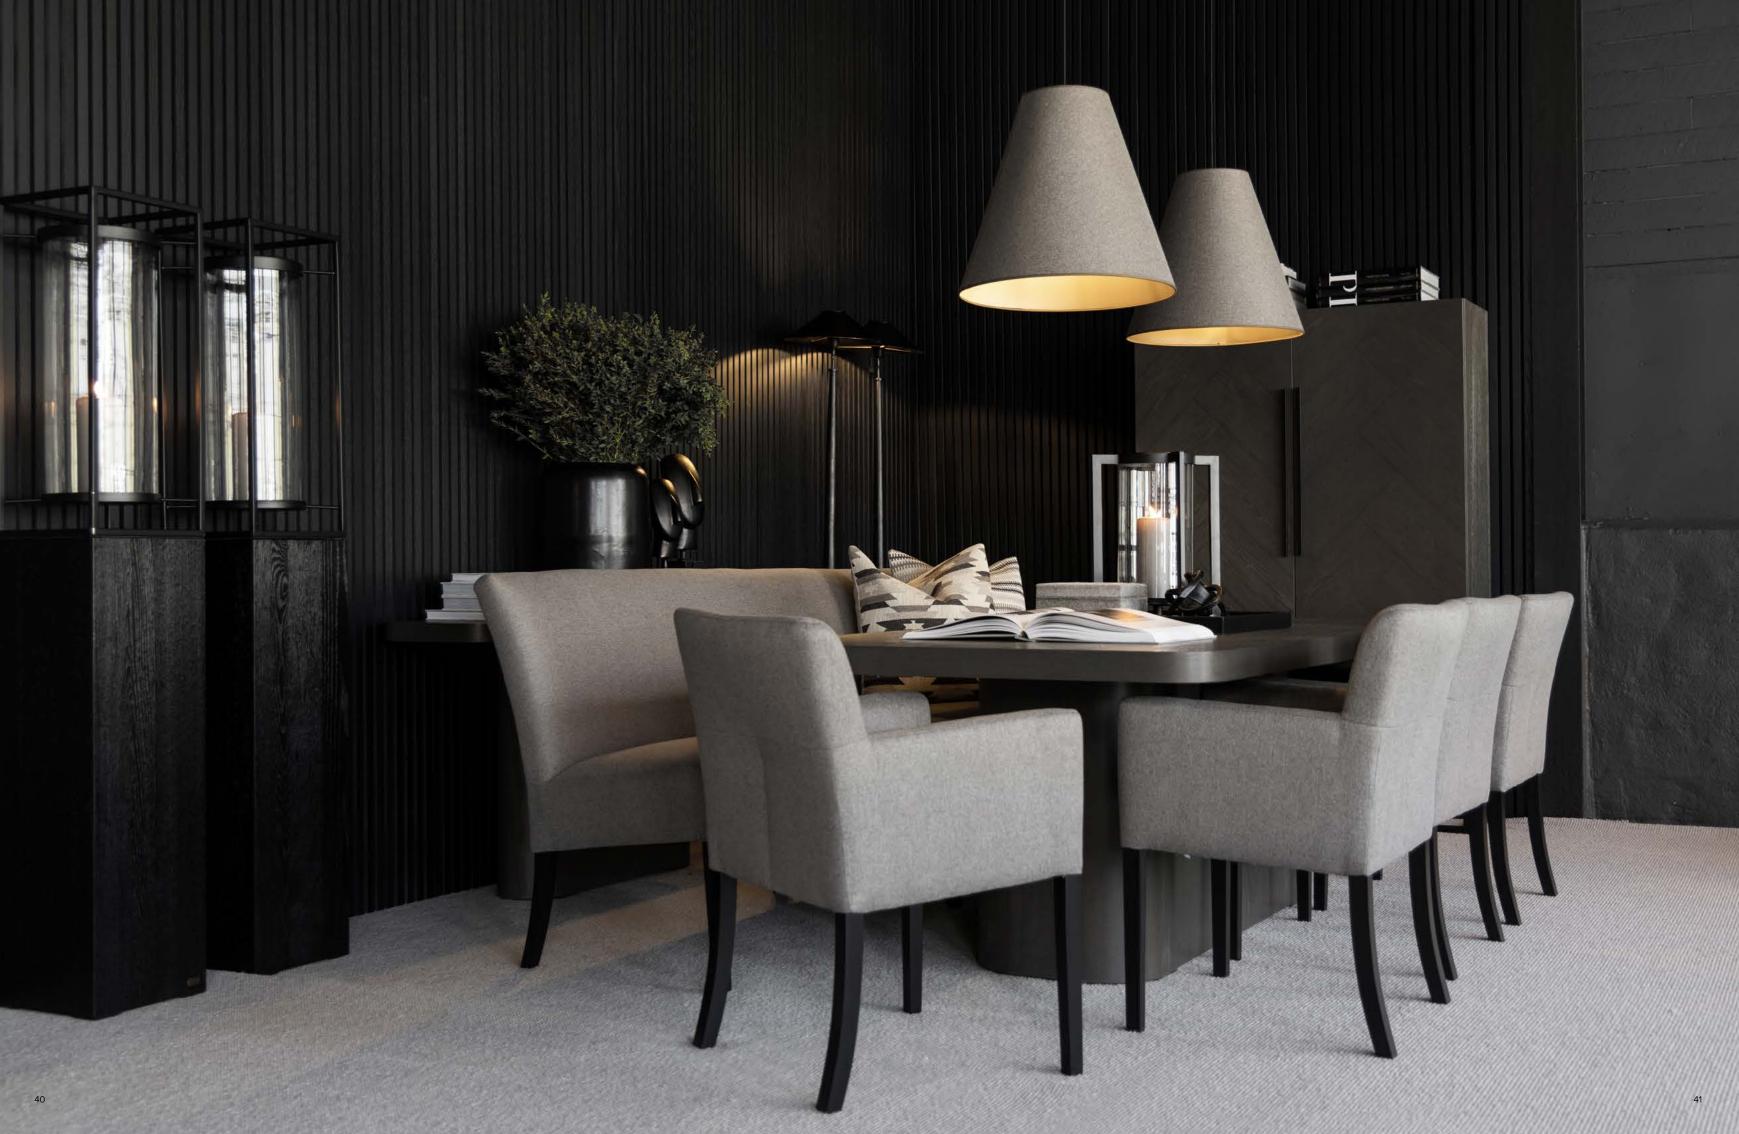

### THE DINING ROOM

Design your mountain chalet dining area to a warm, inviting atmosphere for family and friends. Use natural materials like wood and stone with earthy tones for rustic charm. A sturdy wooden table serves as the focal point, complemented by comfortable seating. Enhance the cozy ambiance with rustic lighting and nature-inspired decor.

"The dining table is where connections are made, and cozy seating invites guests to linger longer."

#### THE DINING TABLE

## A place for gathering

Discover our curated selection of dining tables, perfectly suited for the rustic charm and cozy atmosphere of a mountain cabin.

DINING TABLE PARIS Solid rustic oak. Pebbles grey.