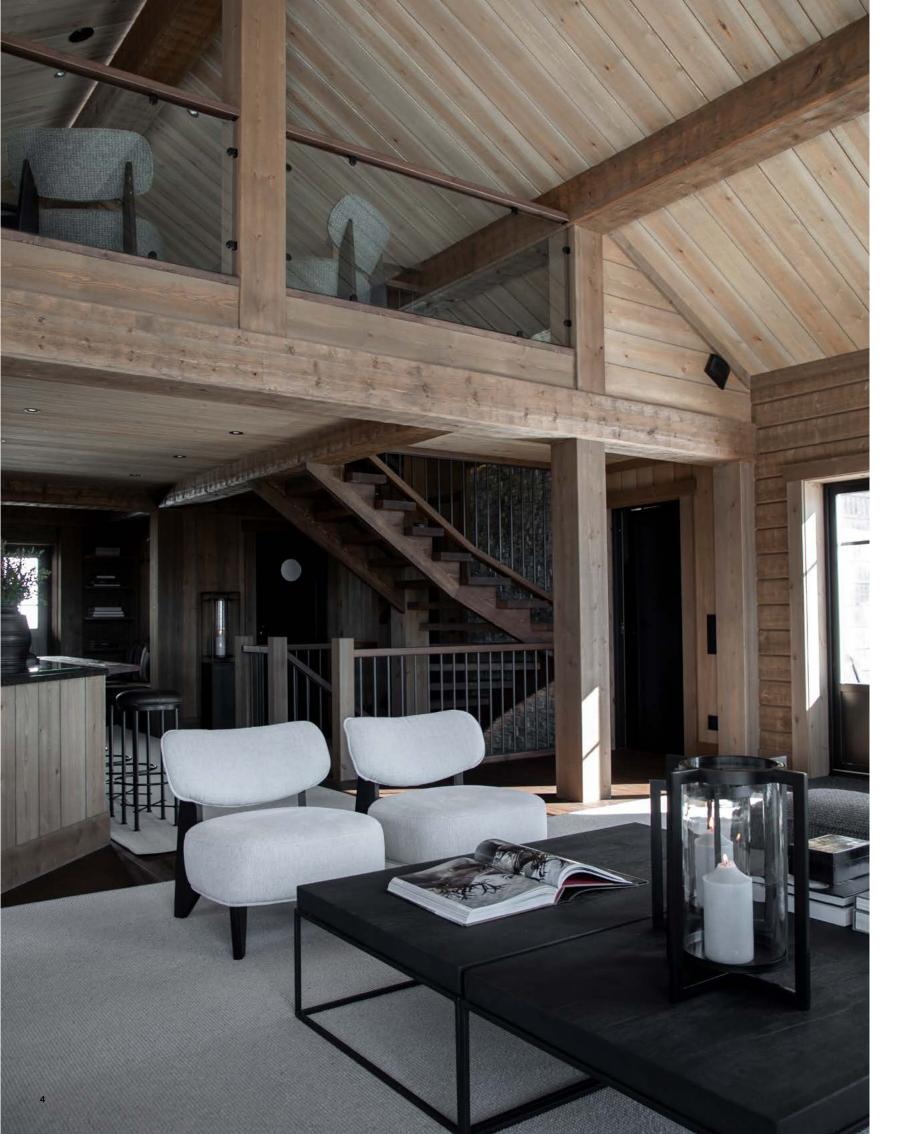

### THE NORDIC LODGE

The Nordic lodge trend combines minimalist design with rustic charm, featuring natural materials, neutral colors, large windows, and soft textures that connect indoors with nature. It blends modern comforts with eco-friendly, timeless design, emphasizing simplicity, warmth, and tranquility.

#### **GET THE LOOK**

5

Find peace in the quiet elegance of soft textures and light-filled spaces.

"A modern mountain escape that honors natures simplicity and beauty."

Where modern simplicity blends sophistication with timeless lodge comfort.