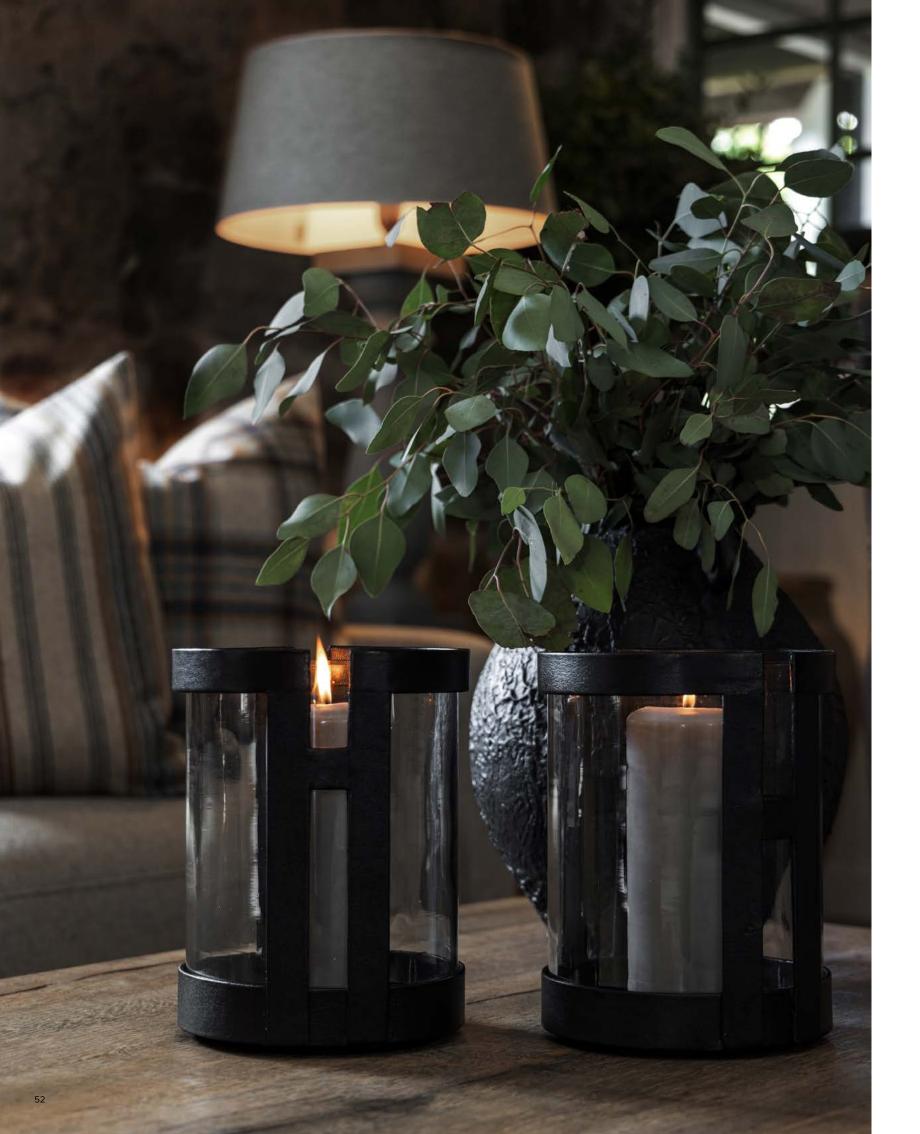

# Winter glow

Embrace the dark nights
with layered lighting
to create an inviting and
relaxing ambiance.

CANDLE HOLDER CANDELA
Antique brass metal.

CEILING LAMP ANTLER

Natural reisin.

LIGHT HOLDER TEALIGHT
Antique brass metal.

# Cozy touches

Textiles are essential for adding comfort and character to a mountain chalet. Mix patterns and materials for a relaxed, refined look, perfect for unwinding after a day in the mountains.

CUSHION GLENSDALE CHECK DENIM