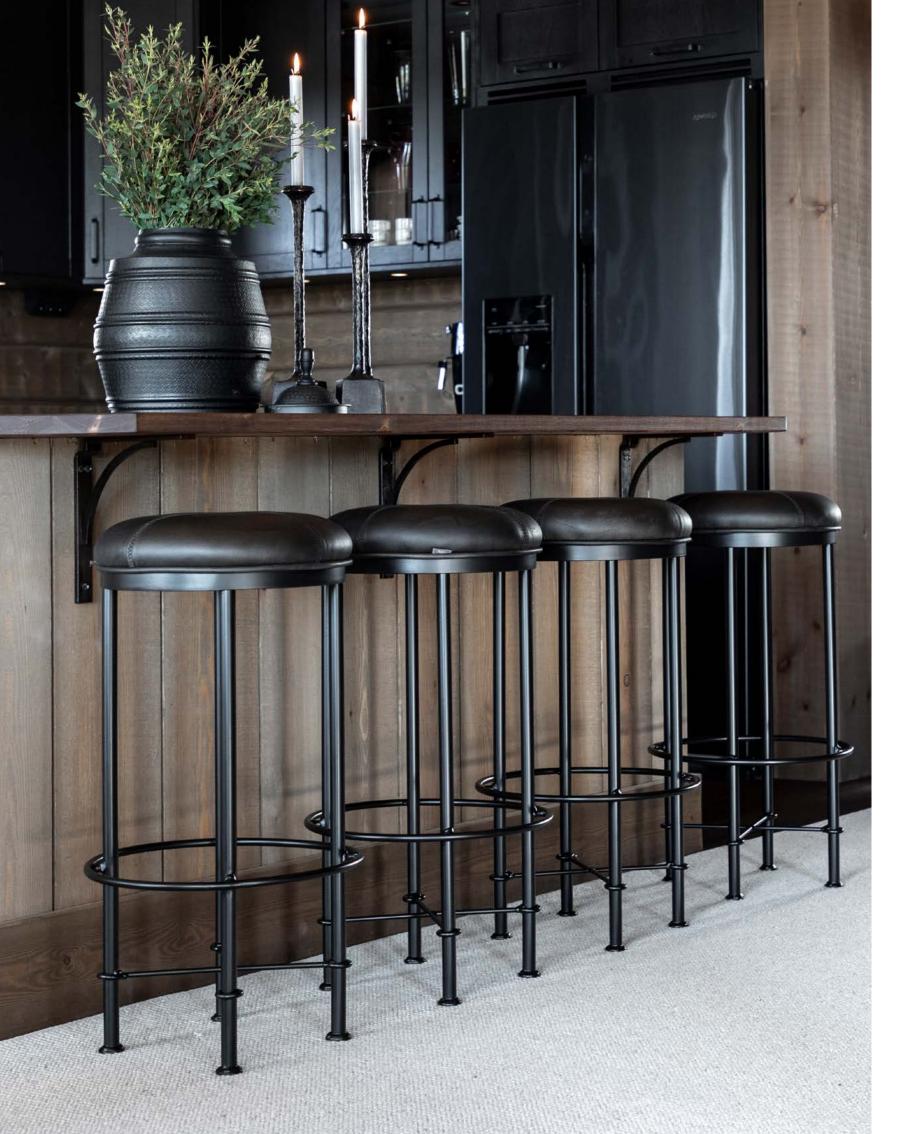

### THE DINING ROOM

Design your mountain chalet dining area to a warm, inviting atmosphere for family and friends. Use natural materials like wood and stone with earthy tones for rustic charm. A sturdy wooden table serves as the focal point, complemented by comfortable seating. Enhance the cozy ambiance with rustic lighting and nature-inspired decor.

"The dining table is where connections are made, and cozy seating invites guests to linger longer."