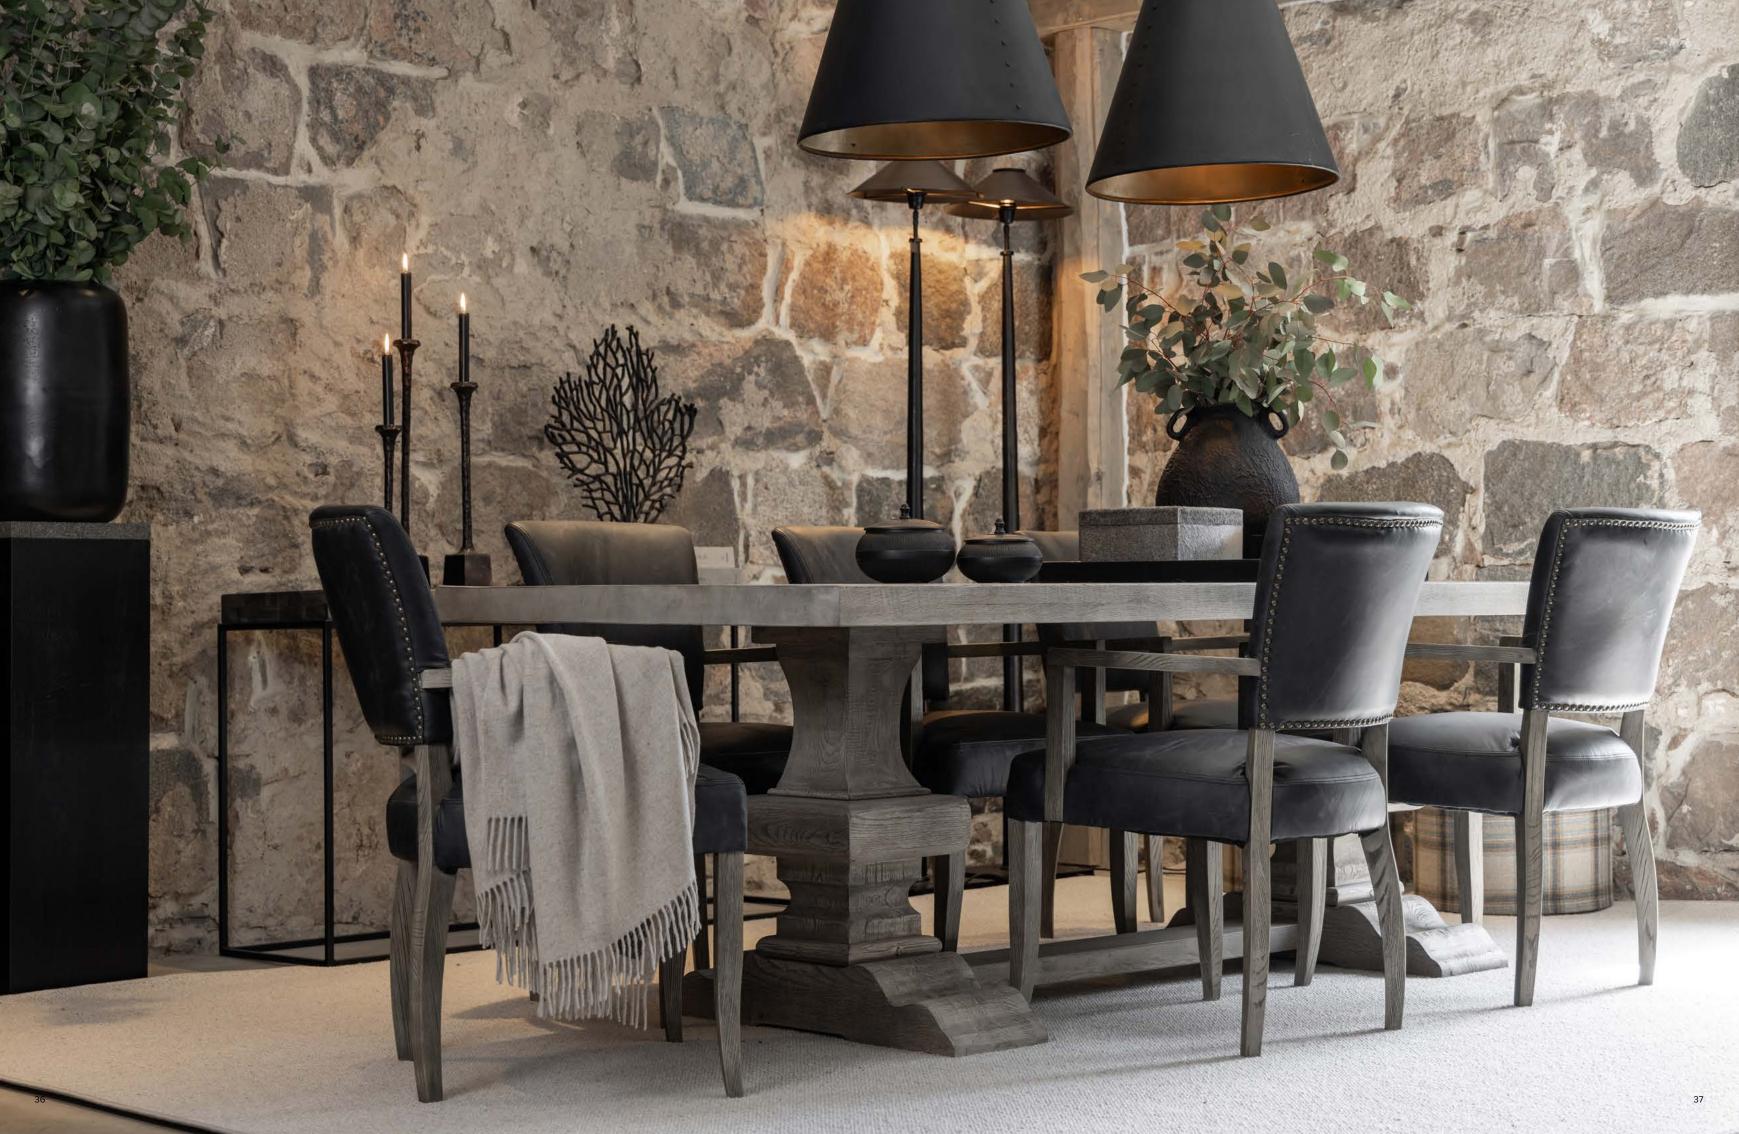

### THE DINING ROOM

Design your mountain chalet dining area to a warm, inviting atmosphere for family and friends. Use natural materials like wood and stone with earthy tones for rustic charm. A sturdy wooden table serves as the focal point, complemented by comfortable seating. Enhance the cozy ambiance with rustic lighting and nature-inspired decor.

"The dining table is where connections are made, and cozy seating invites guests to linger longer."

#### THE DINING TABLE

## A place for gathering

Discover our curated selection of dining tables, perfectly suited for the rustic charm and cozy atmosphere of a mountain cabin.

DINING TABLE PARIS Solid rustic oak. Pebbles grey.