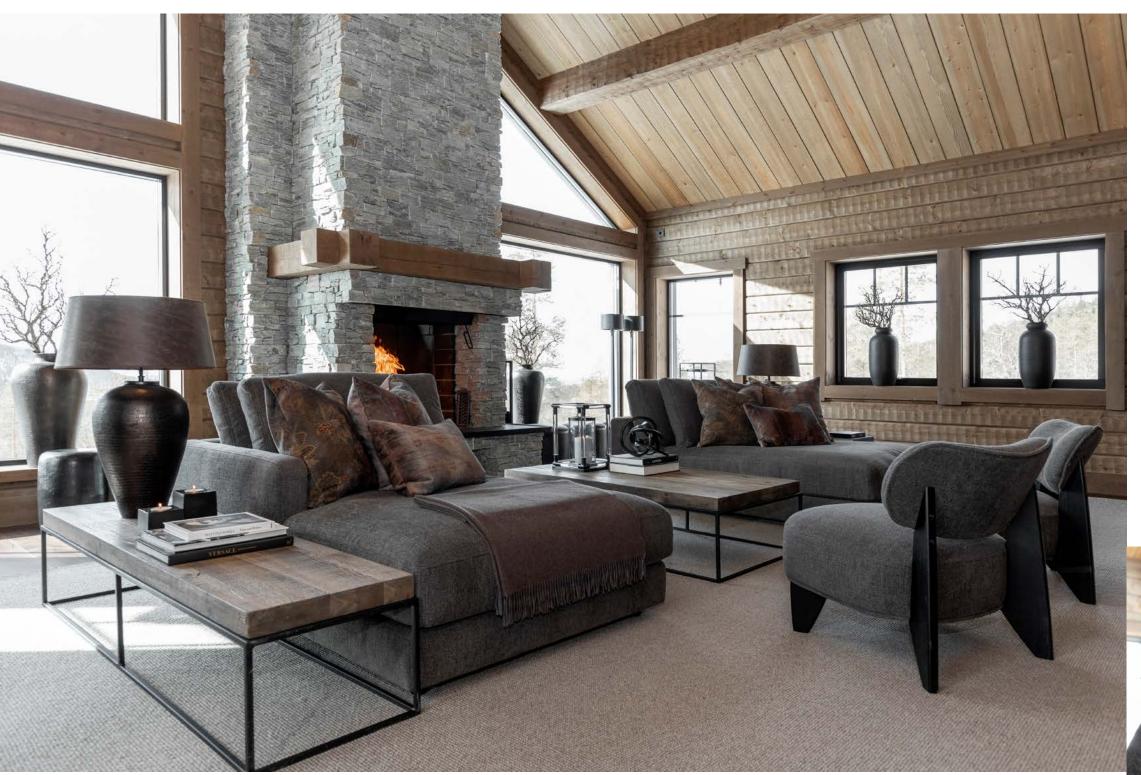

### THE NORDIC LODGE

The Nordic lodge trend combines minimalist design with rustic charm, featuring natural materials, neutral colors, large windows, and soft textures that connect indoors with nature. It blends modern comforts with eco-friendly, timeless design, emphasizing simplicity, warmth, and tranquility.

#### **GET THE LOOK**

5

Find peace in the quiet elegance of soft textures and light-filled spaces.

"A modern mountain escape that honors natures simplicity and beauty."

Where modern simplicity blends sophistication with timeless lodge comfort.