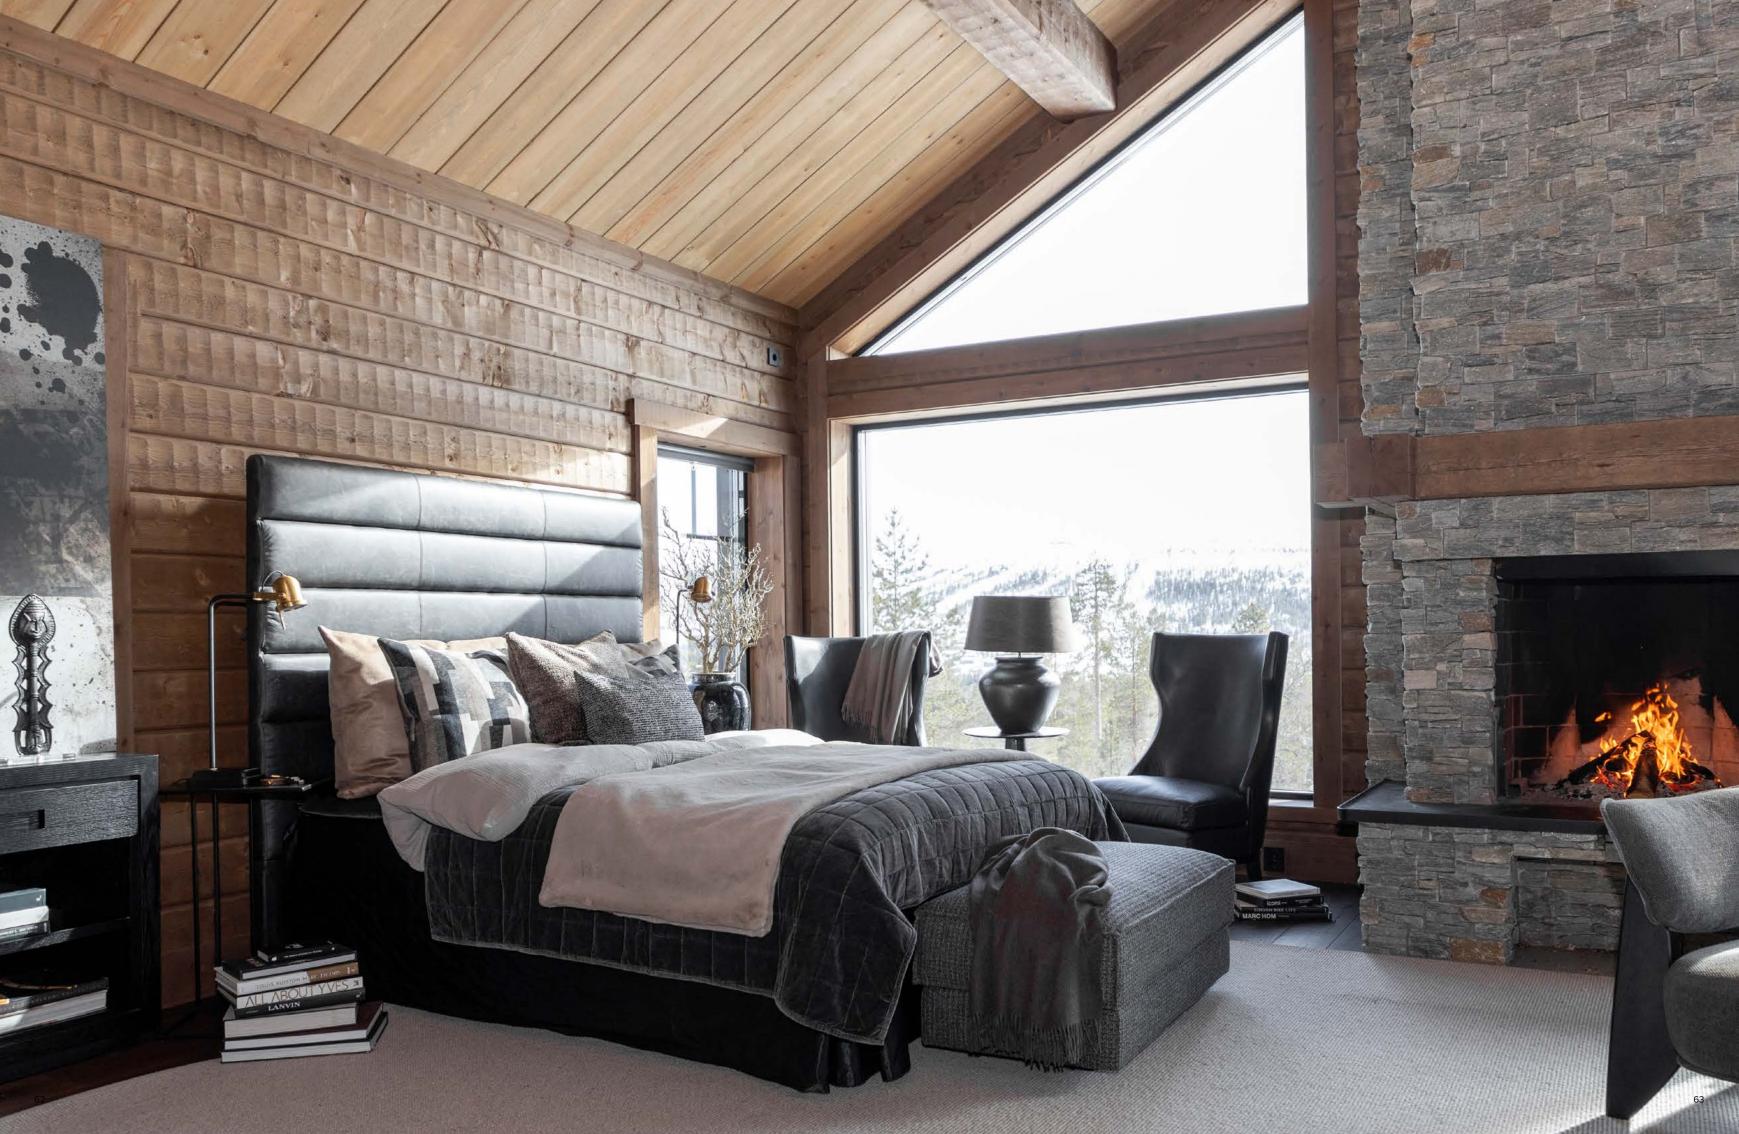

### THE BEDROOM

Transform your mountain chalet bedroom into a cozy retreat with a blend of rustic elements and luxurious comfort. Use rich textures, warm tones, and natural materials like wood and leather.

Layer soft bedding with plush throws and pillows to create a serene and inviting space perfect for relaxation.

Layered textures and natural tones create a haven for relaxation

**EXPLORE TEXTILES** 

## Rest with sophisticated comfort

A headboard adds warmth and style, making your bedroom feel cozier. Choose plush fabric for softness or wood for a rustic look. Complete the headboard with the right accessories to create a welcoming retreat.