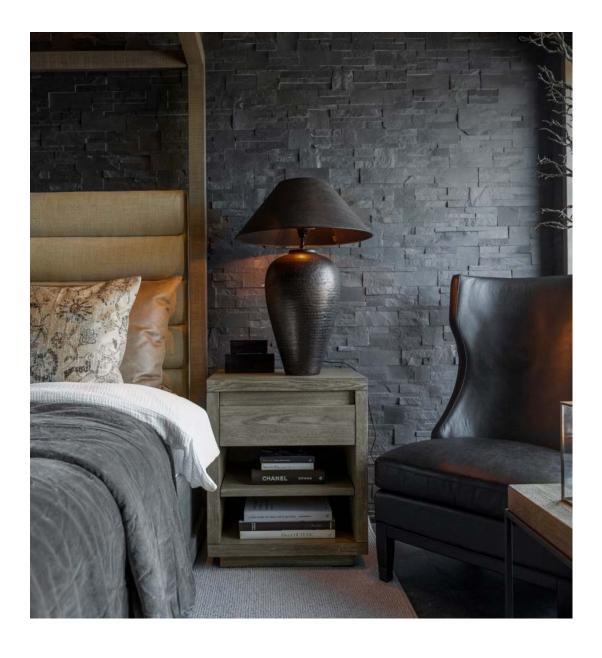

### THE BEDROOM

Transform your mountain chalet bedroom into a cozy retreat with a blend of rustic elements and luxurious comfort. Use rich textures, warm tones, and natural materials like wood and leather.

## Rest with sophisticated comfort

A headboard adds warmth and style, making your bedroom feel cozier. Choose plush fabric for softness or wood for a rustic look. Complete the headboard with the right accessories to create a welcoming retreat.

BENCH PRINCETOWN Leather Mountain black.

BEDSPREAD BELIZE Grey.

BEDSIDE TABLE MILLE Aluminum. Black.