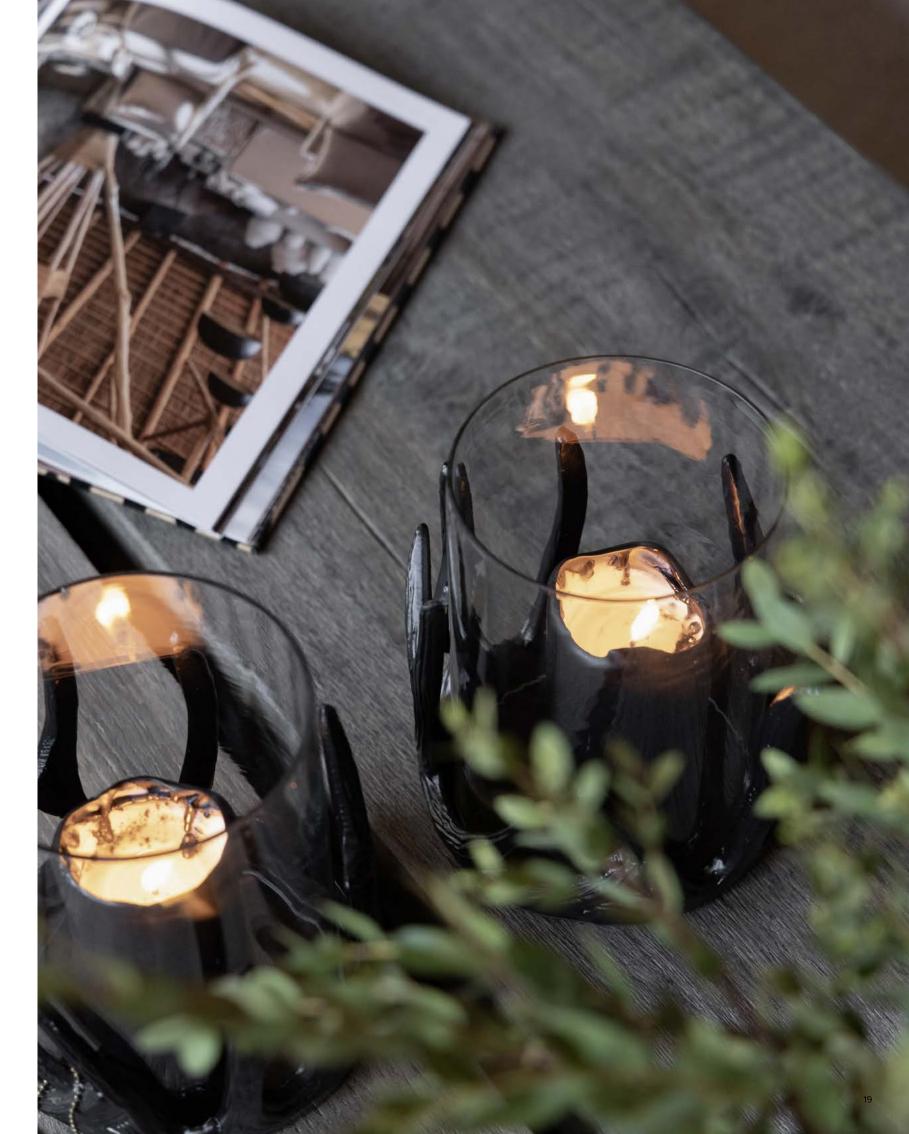

# Winter glow

Embrace the dark nights
with layered lighting
to create an inviting and
relaxing ambiance.

CANDLE HOLDER CANDELA
Antique brass metal.

CEILING LAMP ANTLER

Natural reisin.

LIGHT HOLDER TEALIGHT
Antique brass metal.