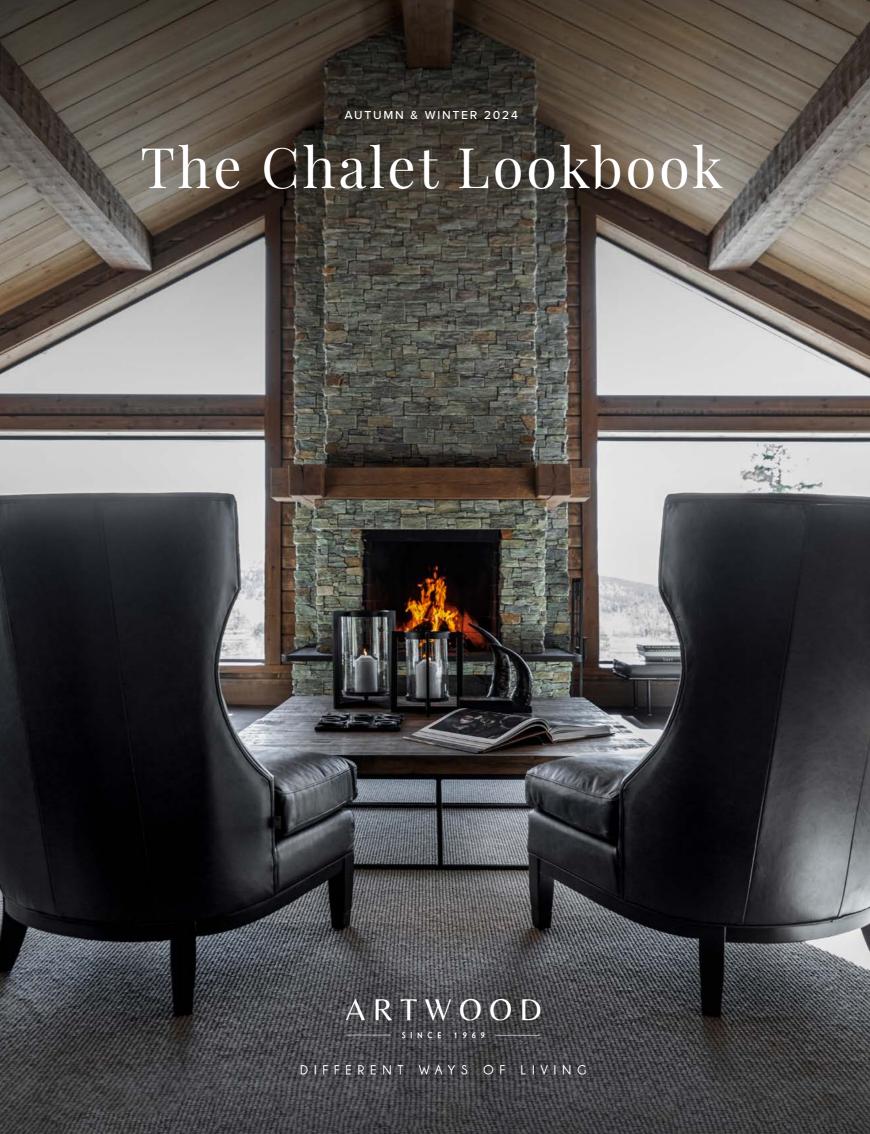

It's time to prepare a cozy home interior for the colder months ahead. Successful chalet design is all about capturing the perfect moment where timeless style meets the captivating beauty of the mountains.







### THE NORDIC LODGE

The Nordic lodge trend combines minimalist design with rustic charm, featuring natural materials, neutral colors, large windows, and soft textures that connect indoors with nature. It blends modern comforts with eco-friendly, timeless design, emphasizing simplicity, warmth, and tranquility.

#### **GET THE LOOK**

5







Find peace in the quiet elegance of soft textures and light-filled spaces.









"A modern mountain escape that honors natures simplicity and beauty."









Where modern simplicity blends sophistication with timeless lodge comfort