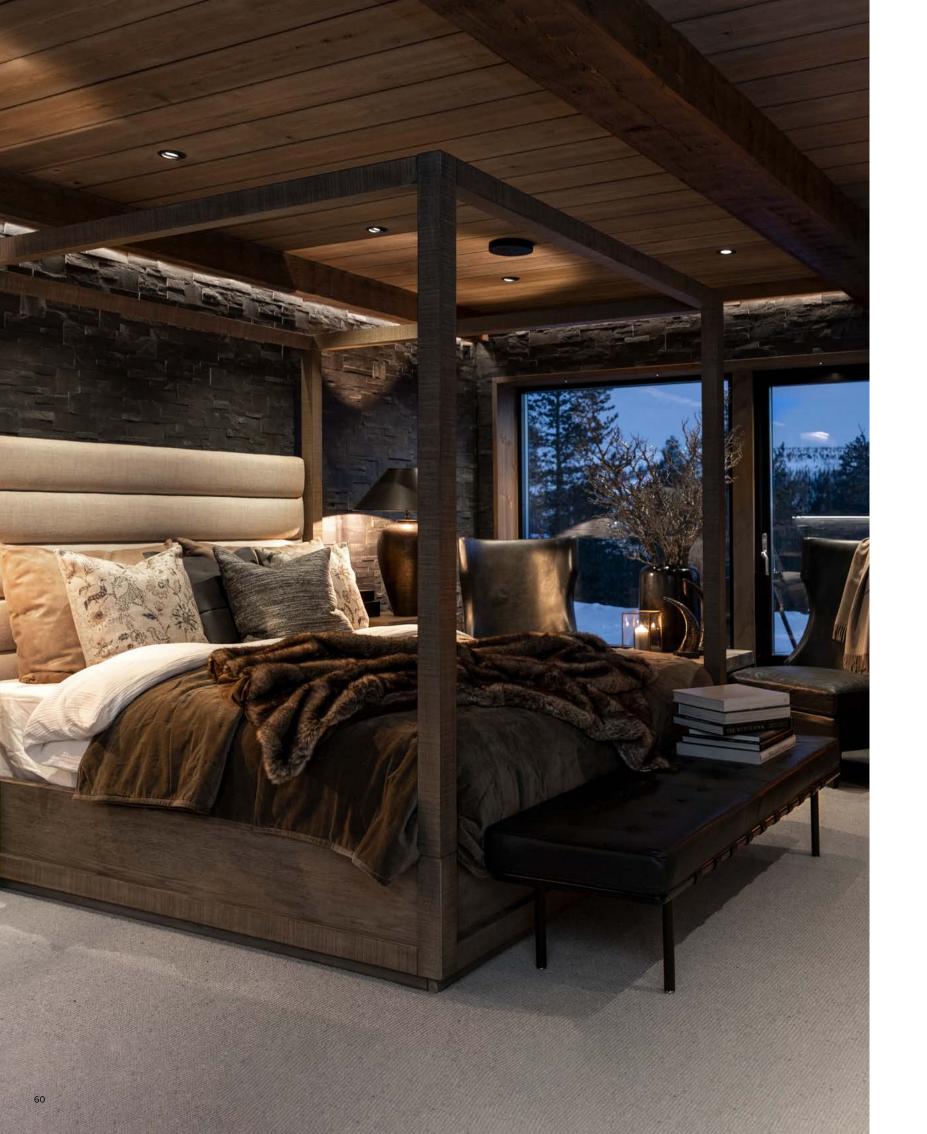

### THE BEDROOM

Transform your mountain chalet bedroom into a cozy retreat with a blend of rustic elements and luxurious comfort. Use rich textures, warm tones, and natural materials like wood and leather.

Layer soft bedding with plush throws and pillows to create a serene and inviting space perfect for relaxation.

Layered textures and natural tones create a haven for relaxation

**EXPLORE TEXTILES** 

## Rest with sophisticated comfort

A headboard adds warmth and style, making your bedroom feel cozier. Choose plush fabric for softness or wood for a rustic look. Complete the headboard with the right accessories to create a welcoming retreat.