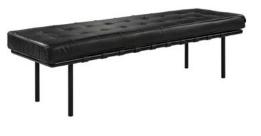

BENCH PRINCETOWN Leather Mountain black.

BEDSPREAD BELIZE Grey.

BEDSIDE TABLE MILLE Aluminum. Black.