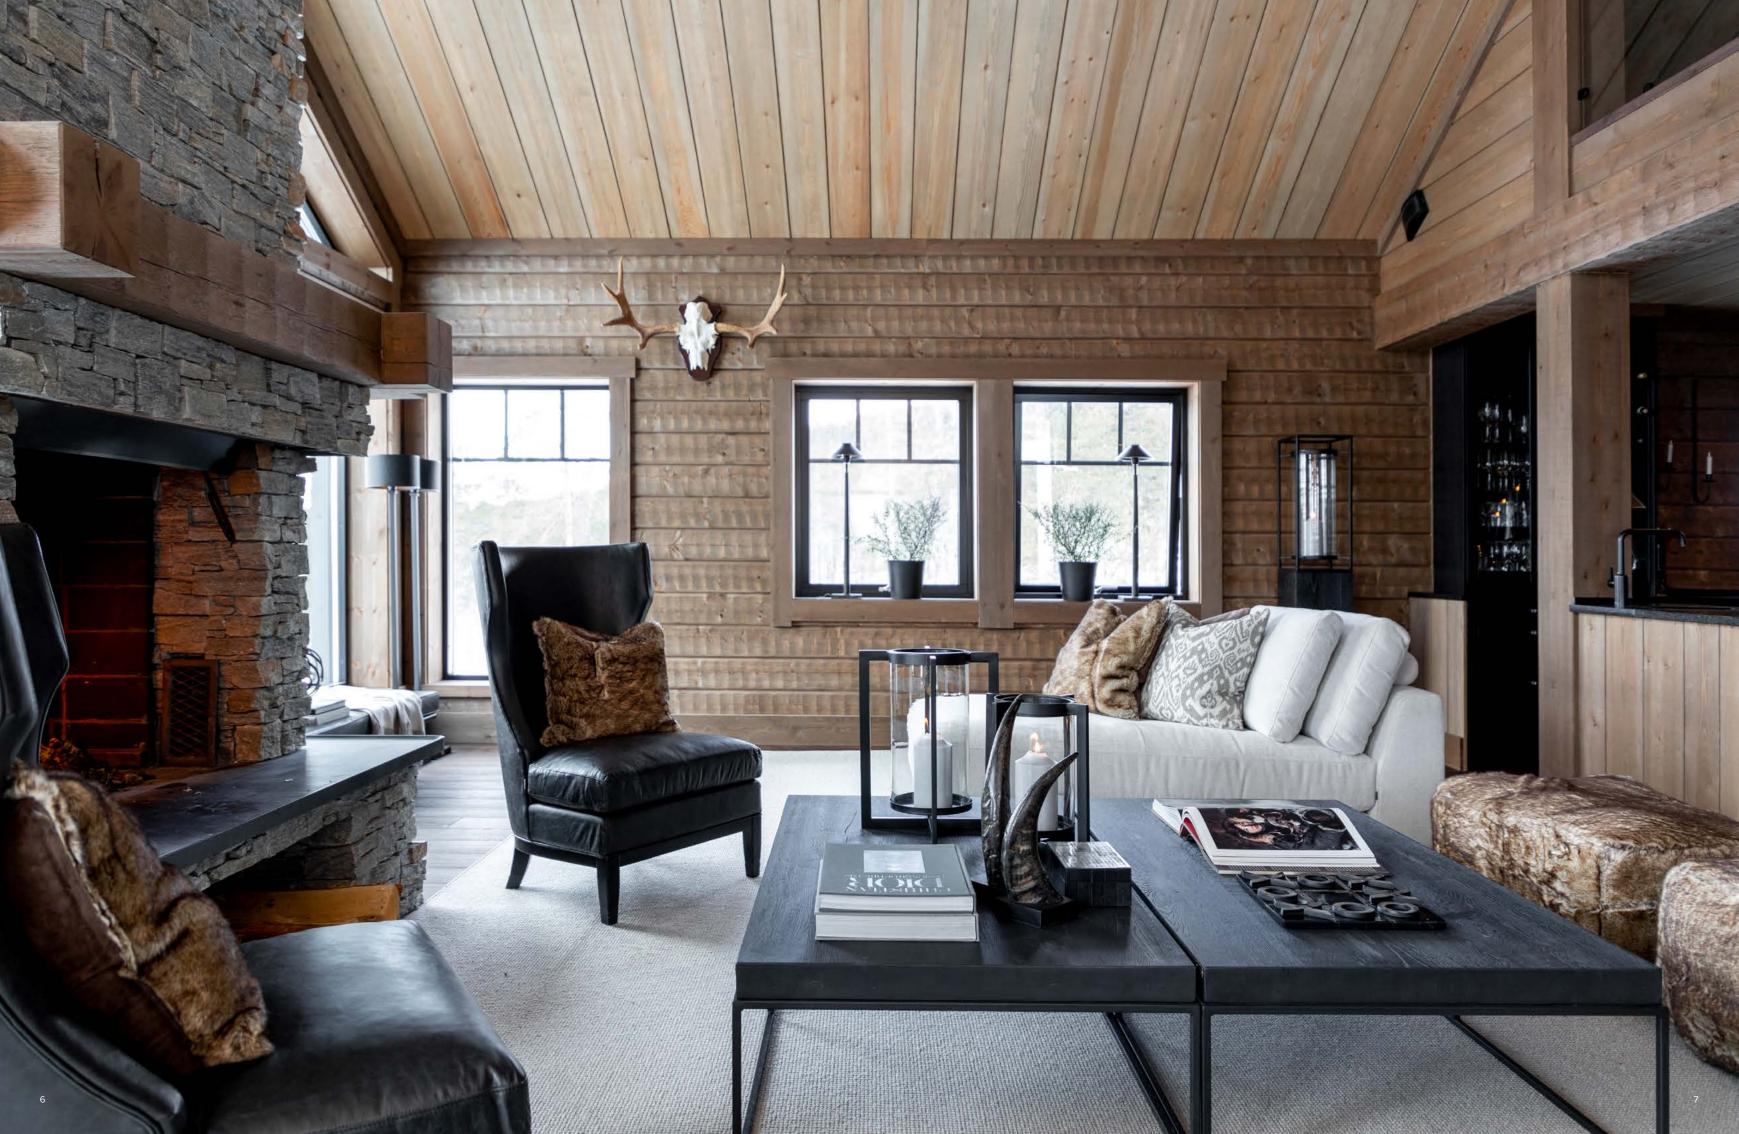

## THE LIVING ROOM

Design a seating area in your chalet that's perfect for family and friends. Opt for a spacious sectional sofa with plush cushions and soft throws that invite relaxation. Add stylish coffee tables and textured accents to enhance the cozy atmosphere, making it the ideal space for gathering and unwinding.

"Modern mountain luxury where every detail whisper comfort and every corner embraces you with serenity."

#### THE ARMCHAIR

## Designed for comfort

Explore our collection of cozy armchairs, designed to match the rustic warmth of your mountain cabin. They provide lasting comfort for long, relaxing evenings.

ARMCHAIR RUSSEL Fabric Story cream.