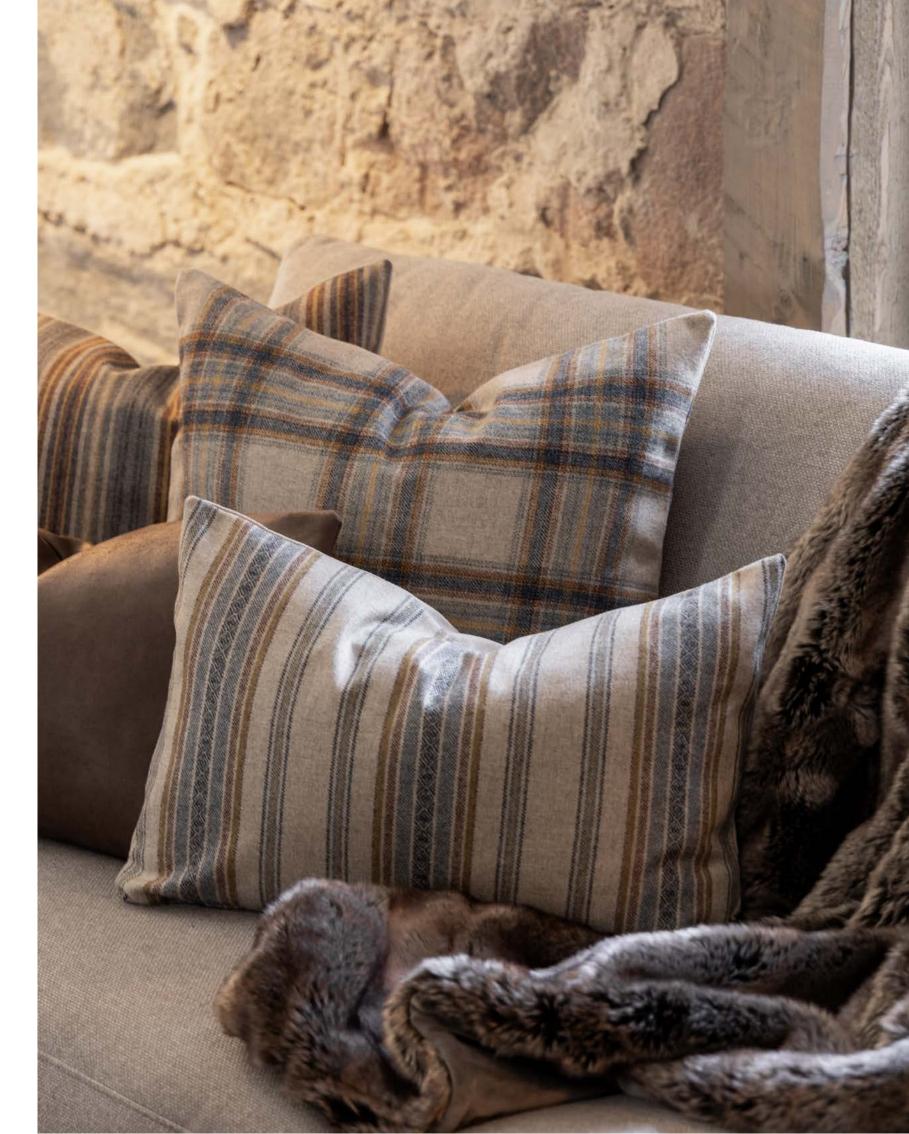

### RICH TEXTURES & RUSTIC ELEGANCE

This cabin style radiates warmth and elegance, blending rustic charm with refined comfort. It features rich textures, plaid accents, and warm lighting, while natural wood tones, expansive windows, and stone fireplaces create a seamless connection to the outdoors, offering a cozy and luxurious retreat.

"A timeless blend of rustic charm and cozy elegance, this retreat embodies warmth and classic comfort."

# Cozy touches

Textiles are essential for adding comfort and character to a mountain chalet. Mix patterns and materials for a relaxed, refined look, perfect for unwinding after a day in the mountains.

CUSHION GLENSDALE CHECK DENIM

THROW GREY BEAR

CUSHION HAILEY CURRY

CUSHION BELMONT GREY

CUSHION BUFFALO BROWN

CUSHION GLENSDALE FOLKLORE DENIM

CUSHION SHAUN GREIGE

CUSHION GLENSDALE CHECK GREY/OCHRE

THROW LIVIGNO TAUPE