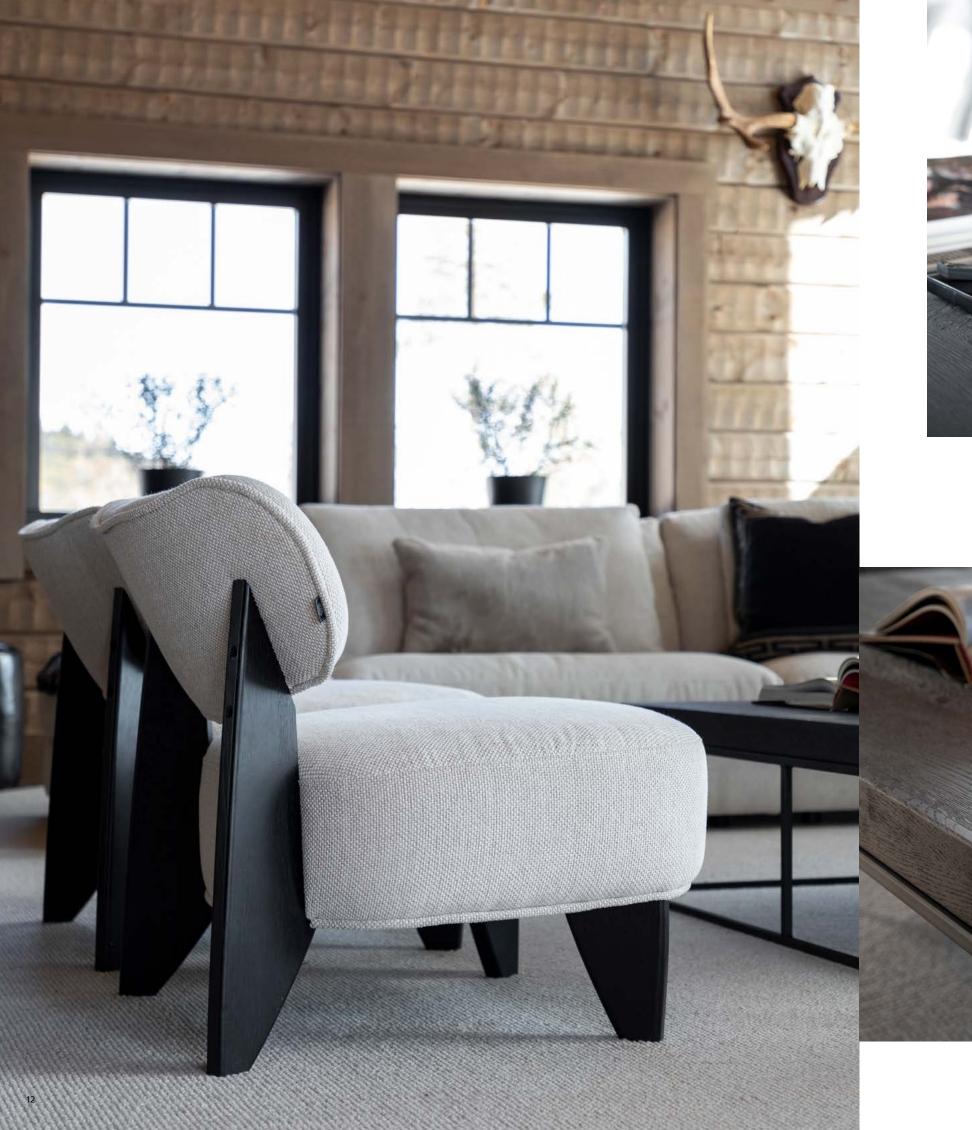

#### THE ARMCHAIR

## Designed for comfort

Explore our collection of cozy armchairs, designed to match the rustic warmth of your mountain cabin. They provide lasting comfort for long, relaxing evenings.

ARMCHAIR RUSSEL Fabric Story cream.