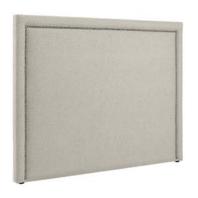

## Rest with sophisticated comfort

A headboard adds warmth and style, making your bedroom feel cozier. Choose plush fabric for softness or wood for a rustic look. Complete the headboard with the right accessories to create a welcoming retreat.

HEADBOARD PARIS
Facric Rave natural.

HEADBOARD COPENHAGEN Facric Hailey army.

BED FRAME HUNTER
Oak veneer. Black.

BED FRAME HUNTER
Oak veneer. Antique grey.

HEADBOARD LISBON Leather Vintage black.

HEADBOARD AMSTERDAM
Fabric Rave liver.

#### **EXPLORE ALL HEADBOARDS**