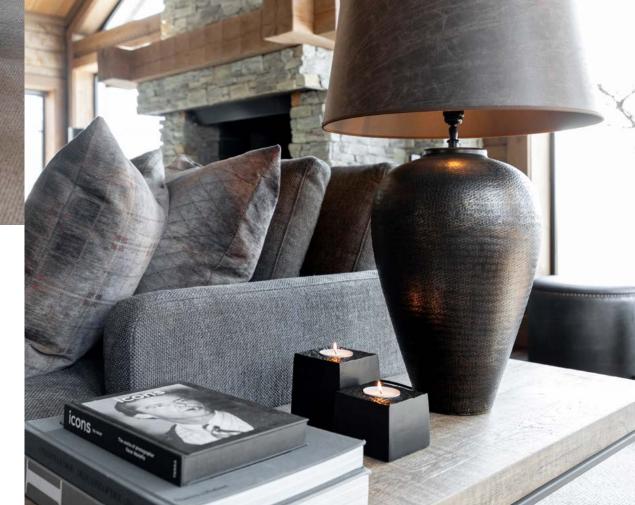

### RICH TEXTURES & RUSTIC ELEGANCE

This cabin style radiates warmth and elegance, blending rustic charm with refined comfort. It features rich textures, plaid accents, and warm lighting, while natural wood tones, expansive windows, and stone fireplaces create a seamless connection to the outdoors, offering a cozy and luxurious retreat.

"A timeless blend of rustic charm and cozy elegance, this retreat embodies warmth and classic comfort."

# Cozy touches

Textiles are essential for adding comfort and character to a mountain chalet. Mix patterns and materials for a relaxed, refined look, perfect for unwinding after a day in the mountains.

CUSHION GLENSDALE CHECK DENIM