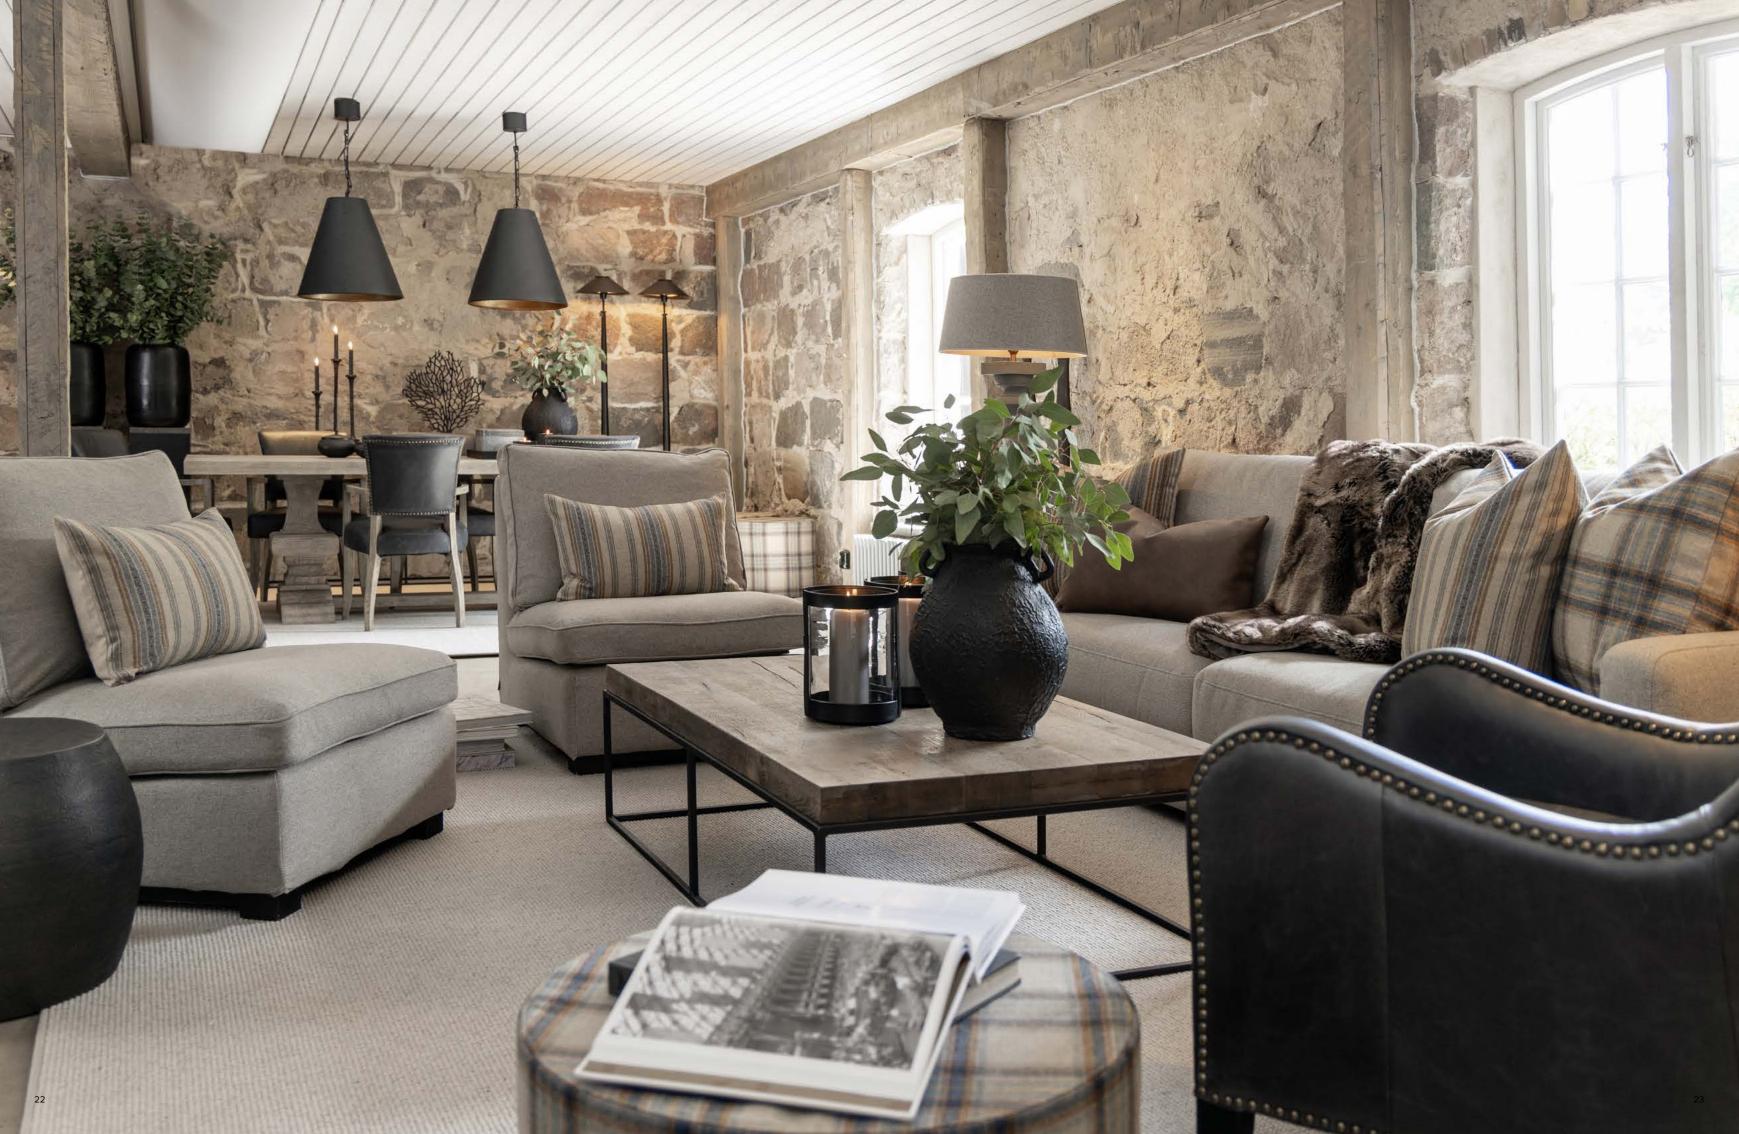

### RICH TEXTURES & RUSTIC ELEGANCE

This cabin style radiates warmth and elegance, blending rustic charm with refined comfort. It features rich textures, plaid accents, and warm lighting, while natural wood tones, expansive windows, and stone fireplaces create a seamless connection to the outdoors, offering a cozy and luxurious retreat.

"A timeless blend of rustic charm and cozy elegance, this retreat embodies warmth and classic comfort."