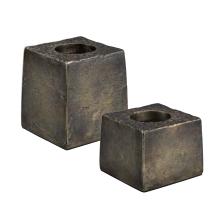

# Winter glow

Embrace the dark nights
with layered lighting
to create an inviting and
relaxing ambiance.

CANDLE HOLDER CANDELA
Antique brass metal.

CEILING LAMP ANTLER

Natural reisin.

LIGHT HOLDER TEALIGHT
Antique brass metal.